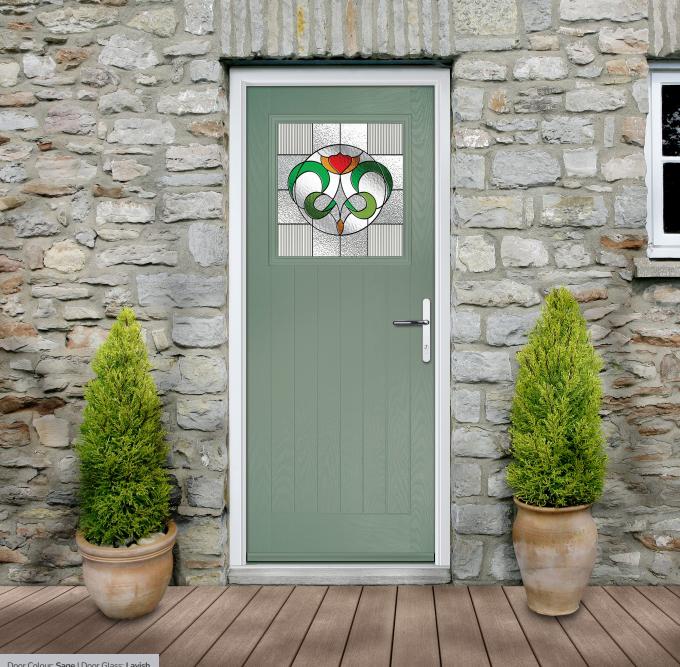

#### Lavish

Our most traditional design, the Edwardian-era, Savoy glass option combines timeless green, amber and red colourways with on-trend fluted glass. The glass pieces are combined with a subtle black caming and encapsulated inside the glass unit