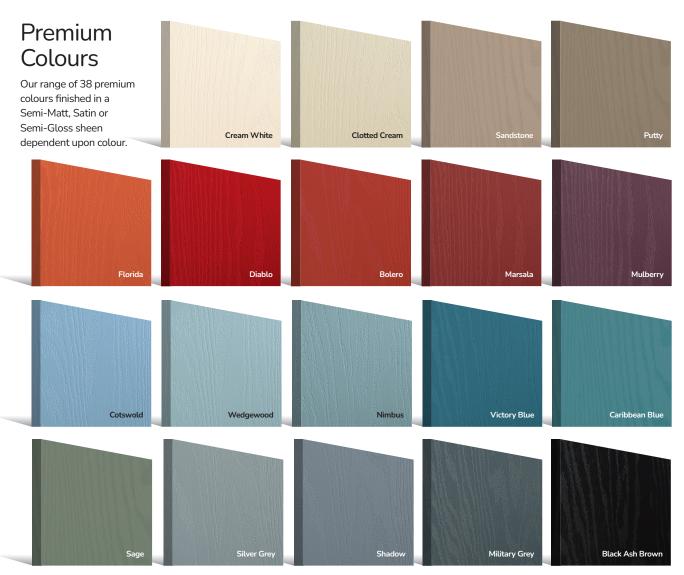

# Standard<br/>Colours Arage of 9 external<br/>colours with white interior<br/>as standard. Coloured<br/>both sides is a cost option. White Image of 9 external<br/>coloured<br/>image of 9 external<br/>image of 9 exte

\* Some RAL colours containing luminous elements are unavailable

# PAiNT allows us to colour match anything

Yes. Anything.

With our high-performance paint technology we can offer any colour door you desire.