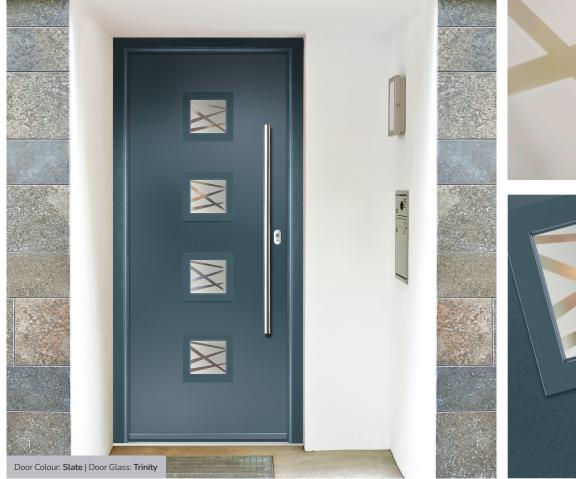

## Monza II Inox Nice

The epitome of modern, the combination of the Monza II slab and Inox cassettes in the Nice design creates something fresh and intriguing.

Door Colour: Silver Grey
Black
Door Glass: Graphite
Door Glass: Graphite

Door Colour: Mulberry
Door Glass: Skyline

Door Glass: Trinity

ch Black Option

Door Colour: Victory Blue