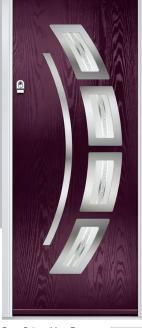

tion



**Inox Lyon** 



Inox Lyon provides a stunning mix of two smaller lites delicately 'bookending' a larger central lite to optimise light penetration.



## **Inox Munich**

With its large single centre lite drawing the eye, the Inox Munich achieves a bold yet graceful design.





Door Colour: Agate Grey
Door Glass: Graphite



Door Colour: Anthracite Grey
Door Glass: Synergy



Links Option DESIGNER

Door Glass: Luxor



Door Colour: Twilight
Door Glass: Aspen



### Inox Monaco

With its large single centre lite drawing the eye, the Inox Monaco achieves a bold yet graceful design.





## Inox Barcelona

The sweeping Barcelona design 'oozes' sophistication and is a popular option. Available with or without curve panel.





Door Colour: Stormy Seas Left Door Glass: Tokyo Option



Door Colour: Very Berry Right Door Glass: Halo Option



Door Colour: Anthracite Grey Cassette
Door Glass: Louisiana



Door Colour: Black FLiP Door Glass: Victorian Border Option

### O R i G I N A L<sup>®</sup>

L

A NEW STANDARD IN DOORS

MONZA II **DESIGNER** DOORS

61

## Monza II Augusta Long

A stunning modern design features linear etched detailing, a panelled moulding design and stunning full-length piece of glass for extra wow.







#### Doorstyle Options



Augusta Long

Solid



\*Numbers is a bespoke glass design, customised to suit your number/ letter requirements. We use a standardised font but the position and scale may differ according to the number of characters requested.

| GRAINED DESIGNER DOORS

## Monza II Augusta

Linear, angular and modern, Monza II Augusta is