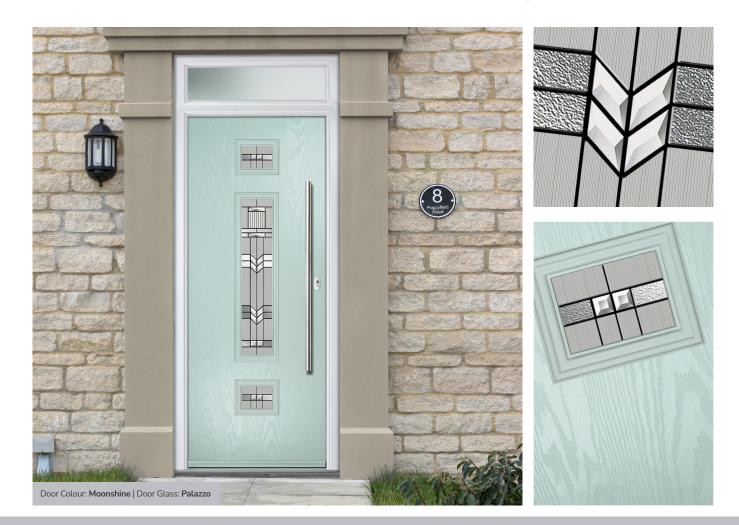

#### Palazzo

Inspired by the Prairie design movement, Le Moyne combines simple bevel glass pieces, lineal design and chevrons with on trend Fluted glass to create a stunning contemporary design.