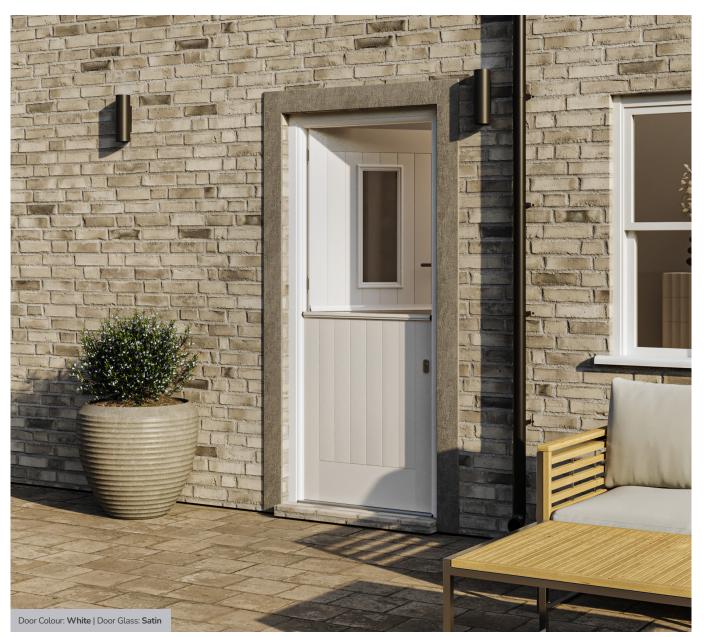

## **Stable Door**

Bring the outside in with our range of stable doors, available in 6 of our most popular Farmhouse door designs.\*

Doorstyle Options

Sunningdale

Belfry

Solid

Merion

Merion 4Grid