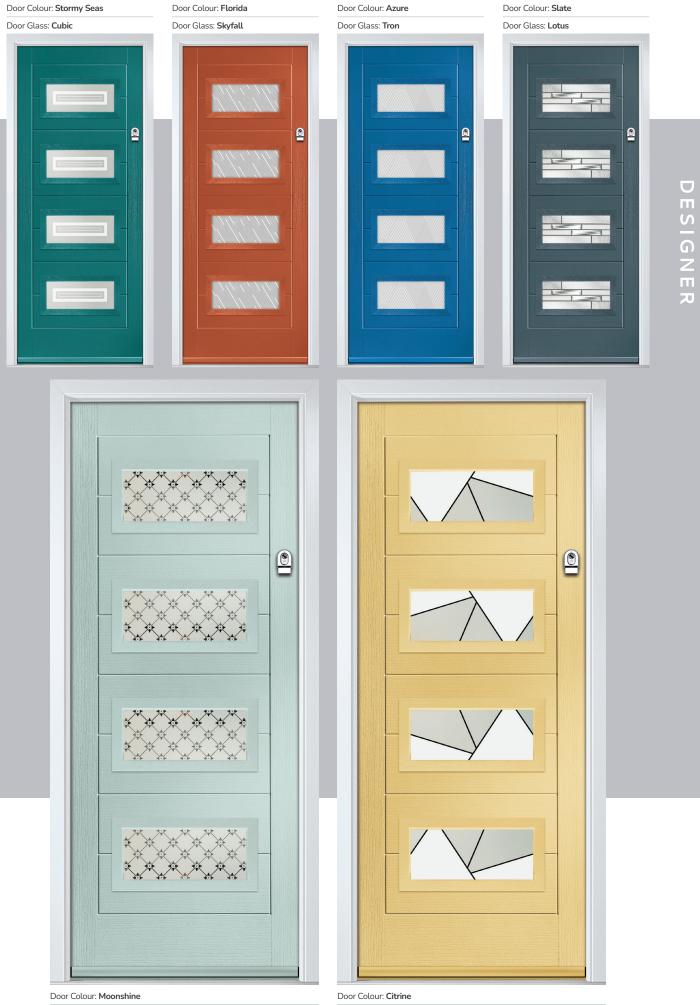

#### PATINA

An exciting range of 6 patina colours are available exclusively on the Monza II, Eaton, Knightsbridge, Tatton, Gleneagles, Oulton, Grove and Kings door styles.

#### **Eaton** including Knightsbridge and Tatton options

Our newest door style is a perfect traditional design with brand-new grain detailing, available as Eaton, Knightsbridge and Tatton.

Door Glass: Lotus

Door Colour: Citrine Door Glass: Louisiana

CONTEMPORARY

Door Colour: Olive Grove

Door Glass: Trio Diamond

Door Colour: Clay

Door Glass: Impression

Door Colour: Slate