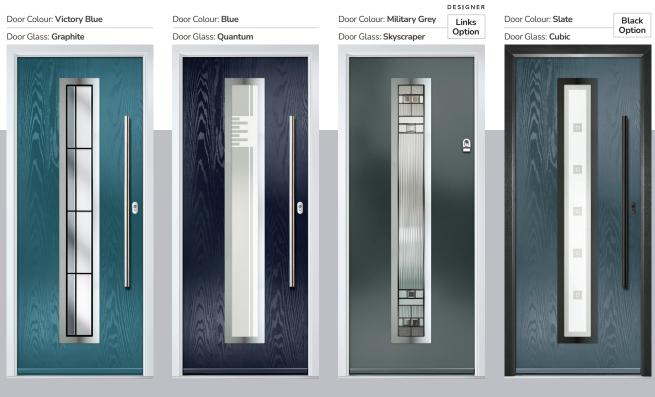

## Vilamoura

The inline slim glazing details on the Vilamoura door is inspired by the European door look.

Door Colour: Anthracite Grey

Door Colour: Agate Grey
Door Glass: Graphite

Door Colour: Emerald

Door Colour: French Blue
Door Glass: Birchwood