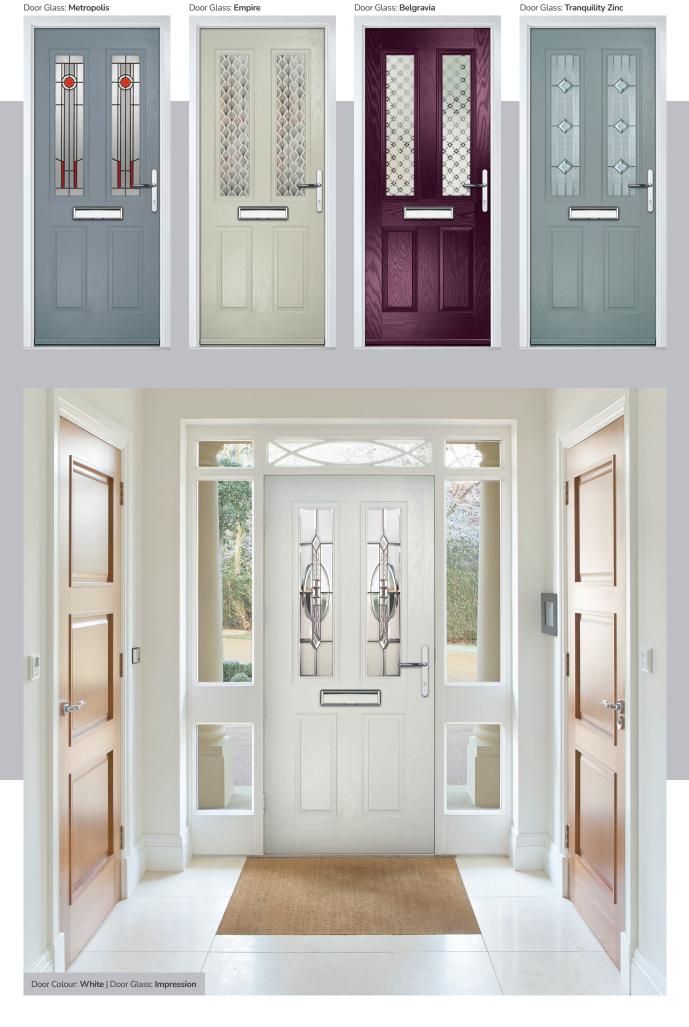

#### Empire

A detailed yet subtle design with a clear repeating design motif set against etched effect glass. The classic 1920's Art Deco motif design suits a wide range of door styles and architectural styles.

#### Belgravia

A Victorian inspired repeat design with a delicate star motif set into a diamond pattern. The combination of etched and clear glass works beautifully well on this traditional timeless design.

**Tranquility Zinc** 

This extremely popular model combines multiple cut bevels and striking backing textures all encapsulated with the insulated glass unit.