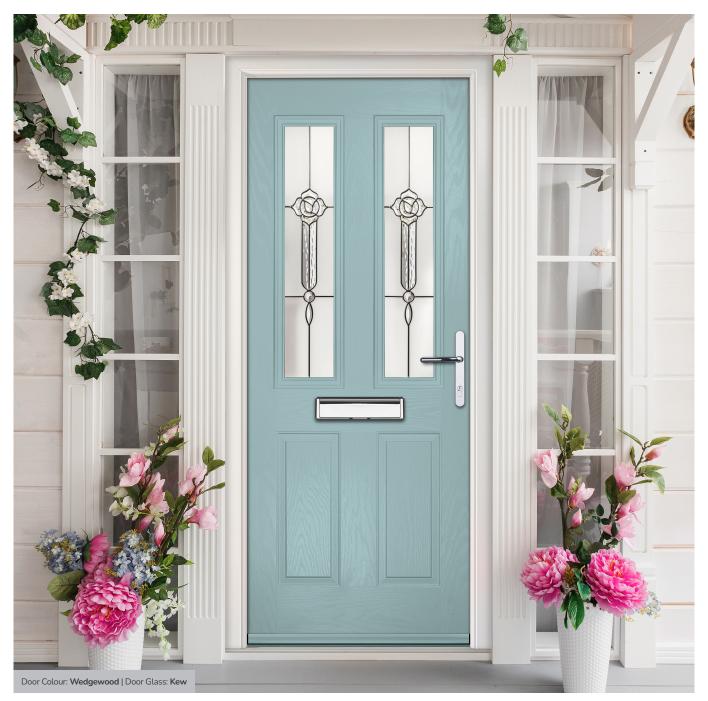

Kew combines intricate bevel work and soft

water glass against a background of obscure

etched glass. The central flower motif will

make a stunning focal point for any door.