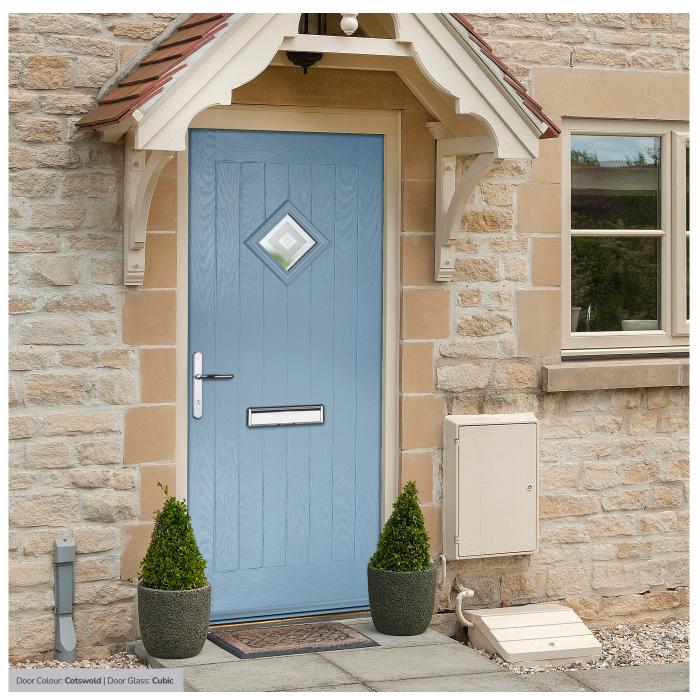

# Pinehurst

An evolution of a traditional style with its square top lites.

Door Glass: Cubic

Troon including Muirfield option

The traditional six-panel door can be enhanced with either two or four small glazing details.