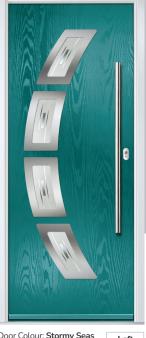

## Inox Barcelona

The sweeping Barcelona design 'oozes' sophistication and is a popular option. Available with or without curve panel.

Door Colour: Stormy Seas Left Door Glass: Tokyo Option

Door Colour: Very Berry Right Door Glass: Halo Option