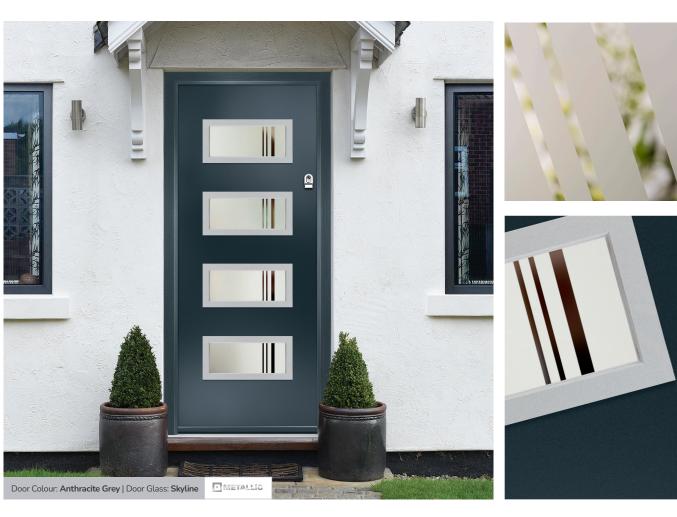

#### Skyline

A simplistic yet strikingly modern glass design, Skyline uses a combination of multiwidth clear lines against a background of delicately sandblasted glass.

Space

Minimalist and stylish, Space is a modern geometric design of an etched glass design, offset with 3-dimensional black glass elements, encapsulated inside a triple glazed unit.