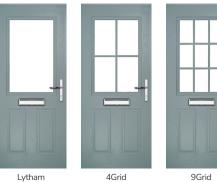

Lytham including 4Grid and 9Grid options

With its large glazed area, the Lytham lets light flood through. Also available with GridLite and our unique integral blind option.

Doorstyle Options

Door Colour: Mushroom