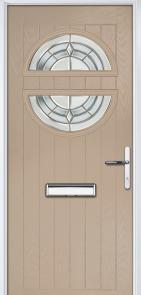

# Pinehurst

An evolution of a traditional style with its square top lites.

Door Glass: Cubic

Troon including Muirfield option

The traditional six-panel door can be enhanced with either two or four small glazing details.

Doorstyle Options

Solid

Door Glass: Louisiana

Door Glass: Trio Diamond

TRADITIONAL