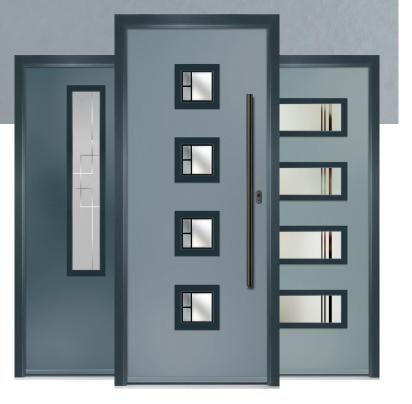

### grained CONTEMPORARY DOORS

Flush

44

Oulton

A popular style that's been given a refresh with two long panels that combine traditional styles with contemporary.

## **Gleneagles** including Grove and Kings option

Our popular Gleneagles design has been updated to feature a brand-new linear etch grain and is available as a single or grid glazing unit, as well as new designs Oulton, Kings and Grove.

#### Doorstyle Options

Gleneagles

Gleneagles 4Grid

Kings

Door Glass: Tectronic

Door Glass: Optimal

CONTEMPORARY

TRADITIONAL Door Colour: Sandstone Farmhouse Option Door Glass: Impression