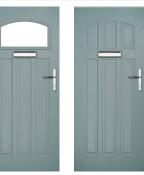

# Carnoustie

including Birkdale and Penina options

Our most popular composite door option which is now available in a choice of three glazing styles.

Doorstyle Options

# Pinehurst

An evolution of a traditional style with its square top lites.

Door Glass: Cubic

Troon including Muirfield option

The traditional six-panel door can be enhanced with either two or four small glazing details.

Doorstyle Options

Solid

Door Glass: Louisiana

Door Glass: Trio Diamond

TRADITIONAL