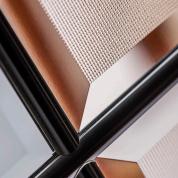

#### **Exclusive Glazing Cassettes**

The ORiGINAL<sup>®</sup> Composite door range uses FLiP<sup>®</sup>, an exclusive glazing cassette system with revolutionary Foam in Place technology. We also offer the unique Inox<sup>™</sup> cassette system finished in stainless steel or black matt finish.

The pre-applied foam in place technology creates a superior seal that prevents any water ingress. FLiP® achieved over 1000pa through the glazing aperture during weather testing.