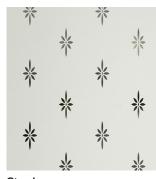

#### Stardrop

Stardrop features delicate star drops in a sparse pattern giving a high level of obscurity through the etched texture of the glass.