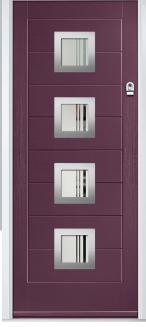

# Carnoustie

including Birkdale and Penina options

Our most popular composite door option which is now available in a choice of three glazing styles.

Doorstyle Options

# TRADITIONAL

Door Colour: Very Berry

Door Colour: Silver Grey

Door Colour: Shadow

Door Colour: Clay