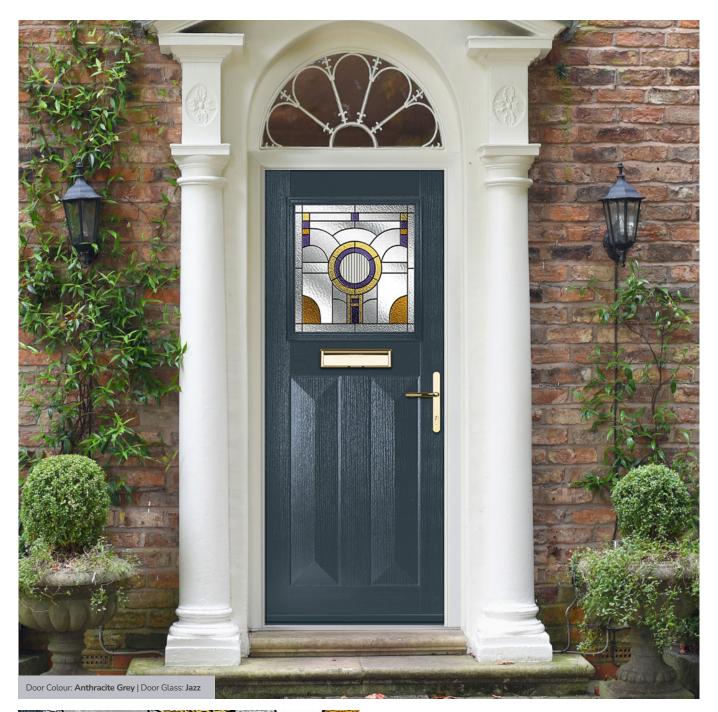

# NOir

Introducing NOiR, a brand-new aesthetic concept designed to elevate our latest door range, Eaton. Inspired by the dark glamour and effortless style of the roaring 20's, the NOiR theme combines stunning new pieces of glass with specially selected shades, Black, Black Ash Brown and Anthracite Grey, to bring the designs within the Eaton collection to life.