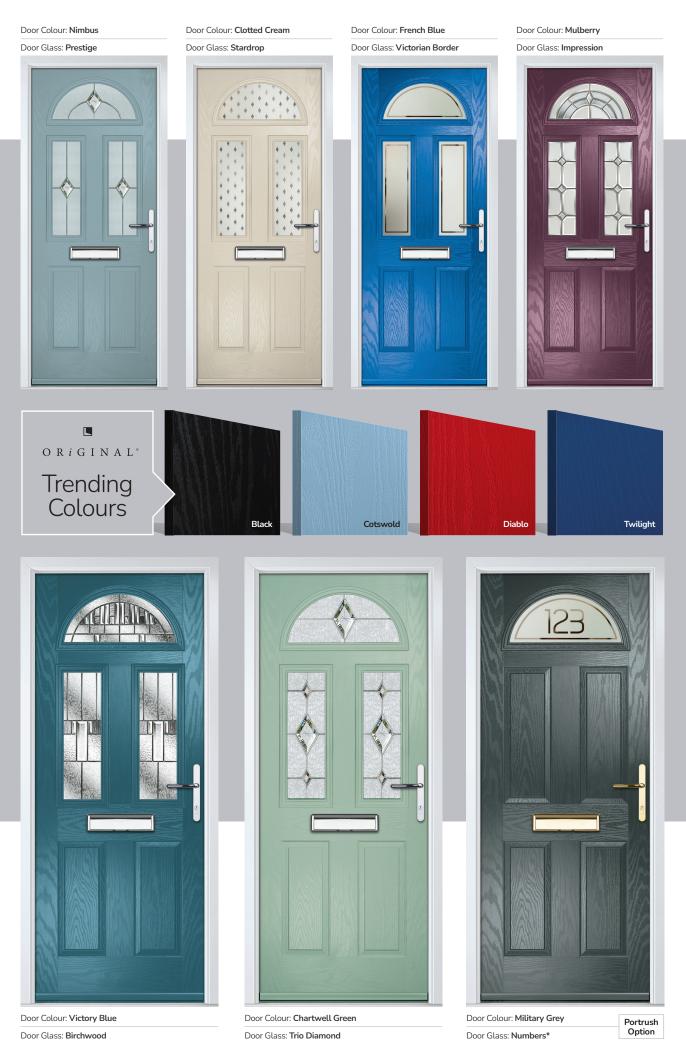

# Standard<br/>Colours Arage of 9 external<br/>colours with white interior<br/>as standard. Coloured<br/>both sides is a cost option. White Image of 9 external<br/>coloured<br/>image of 9 external<br/>image of 9 exte

#### PATINA

An exciting range of 6 patina colours are available exclusively on the Monza II, Eaton, Knightsbridge, Tatton, Gleneagles, Oulton, Grove and Kings door styles.