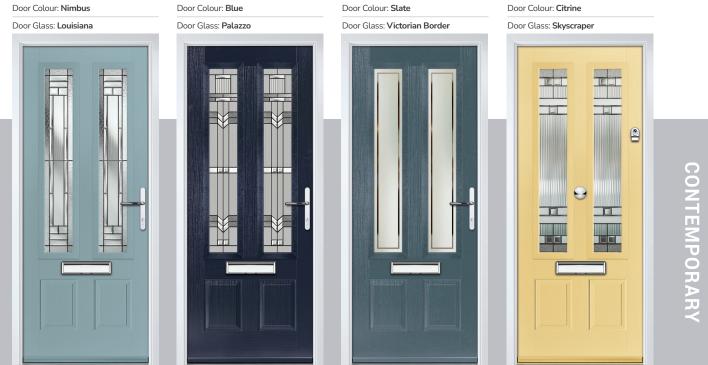

## **Gleneagles** including Grove and Kings option

Our popular Gleneagles design has been updated to feature a brand-new linear etch grain and is available as a single or grid glazing unit, as well as new designs Oulton, Kings and Grove.

#### Doorstyle Options

Gleneagles

Gleneagles 4Grid

Kings

Door Glass: Tectronic

Door Glass: Optimal

CONTEMPORARY

TRADITIONAL Door Colour: Sandstone Farmhouse Option Door Glass: Impression