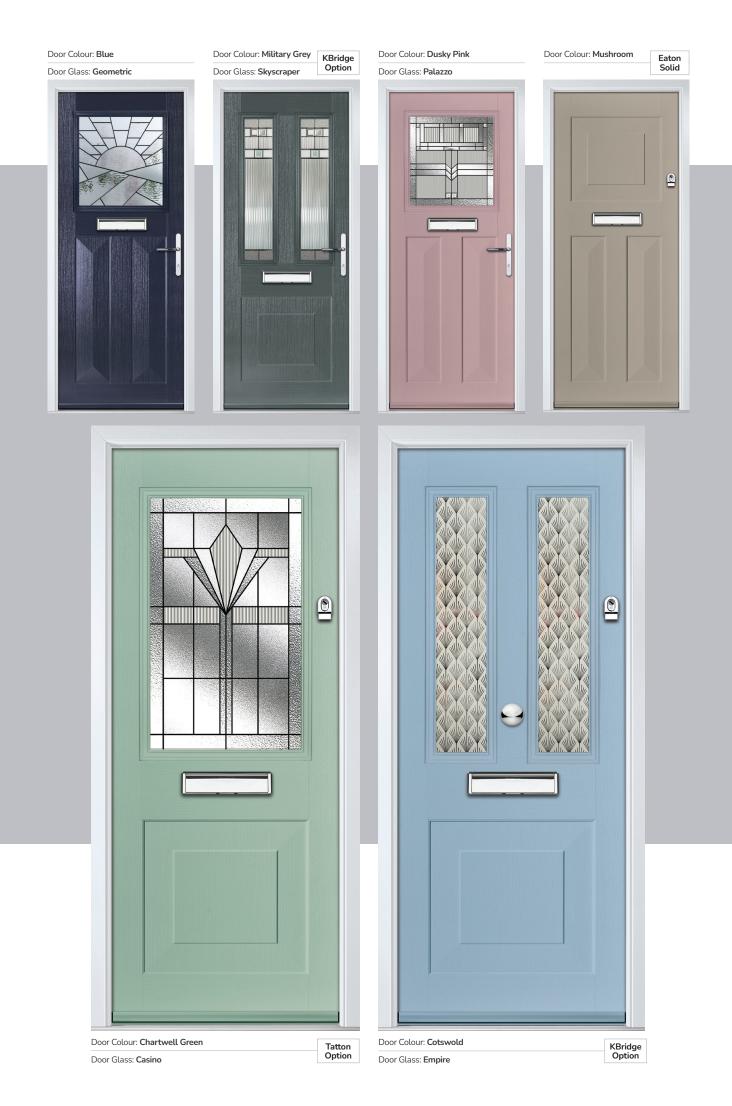

## **Gleneagles** including Grove and Kings option

Our popular Gleneagles design has been updated to feature a brand-new linear etch grain and is available as a single or grid glazing unit, as well as new designs Oulton, Kings and Grove.

#### Doorstyle Options

Gleneagles

Gleneagles 4Grid

Kings

Door Glass: Tectronic

Door Glass: Optimal

CONTEMPORARY

TRADITIONAL Door Colour: Sandstone Farmhouse Option Door Glass: Impression