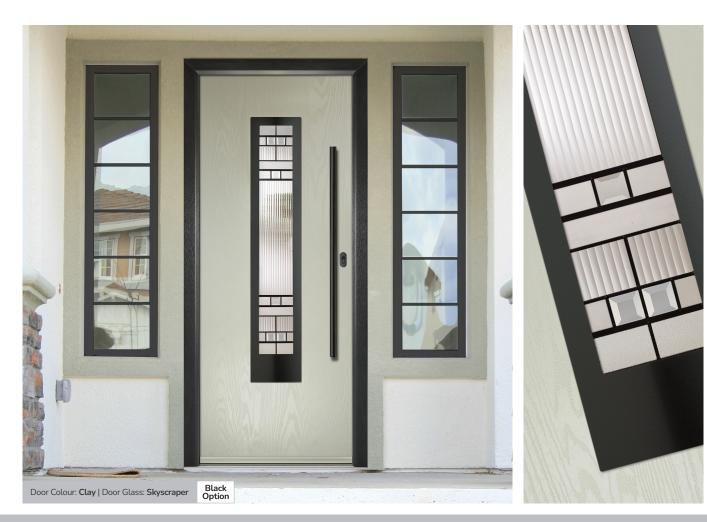

## **Inox Nice**

The Inox Nice door offers a Mediterranean style with four decorative lites that allow the light to stream in.

Door Colour: **Clay** Door Glass: **Vector** (Black Only)

Door Colour: Anthracite Grey
Door Glass: Mercury