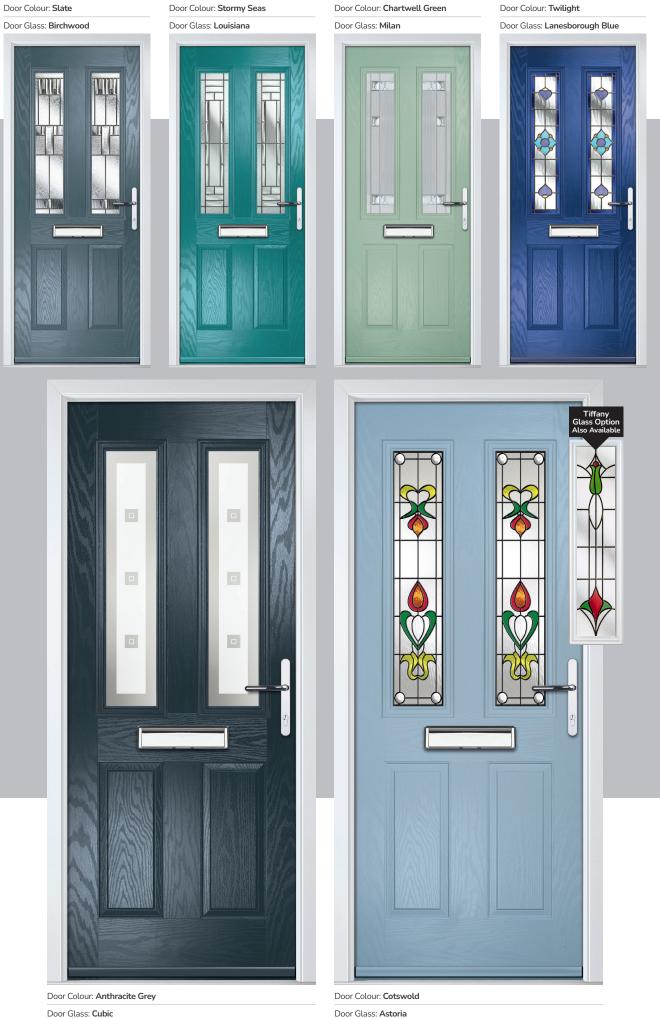

# Carnoustie

including Birkdale and Penina options

Our most popular composite door option which is now available in a choice of three glazing styles.

Doorstyle Options

# Pinehurst

An evolution of a traditional style with its square top lites.

Door Glass: Cubic

Troon including Muirfield option

The traditional six-panel door can be enhanced with either two or four small glazing details.

# **St Andrews**

Reminiscent of the door styles of the 1930's, the St Andrews door is available as a solid door option as well as a glazed.

Door Colour: Agate Grey | Door Glass: Skyscraper

Doorstyle Options

St Andrews

St Andrews Solid

Door Glass: Tiffany

Door Glass: Hathaway

Door Glass: Louisiana