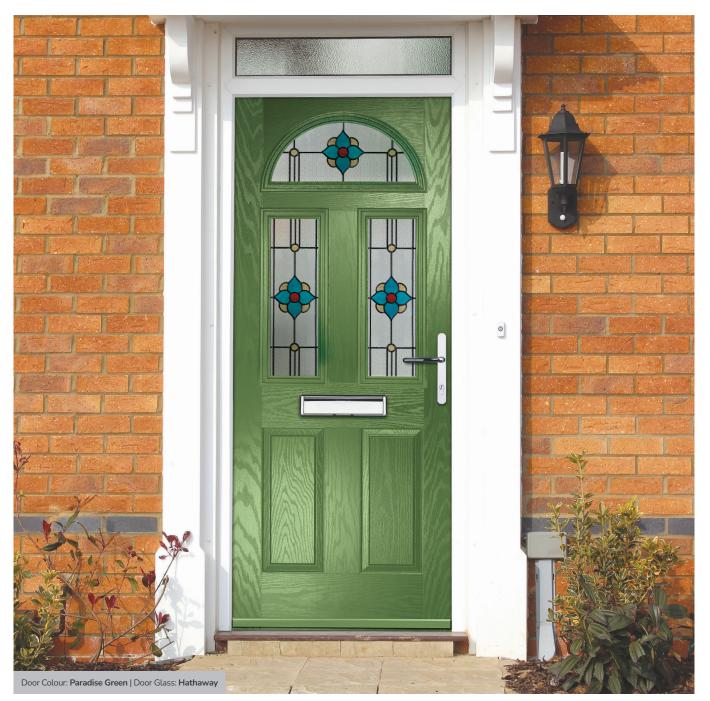

# **St Andrews**

Reminiscent of the door styles of the 1930's, the St Andrews door is available as a solid door option as well as a glazed.

Door Colour: Agate Grey | Door Glass: Skyscraper

Doorstyle Options

St Andrews

St Andrews Solid

Door Glass: Tiffany

Door Glass: Hathaway

Door Glass: Louisiana