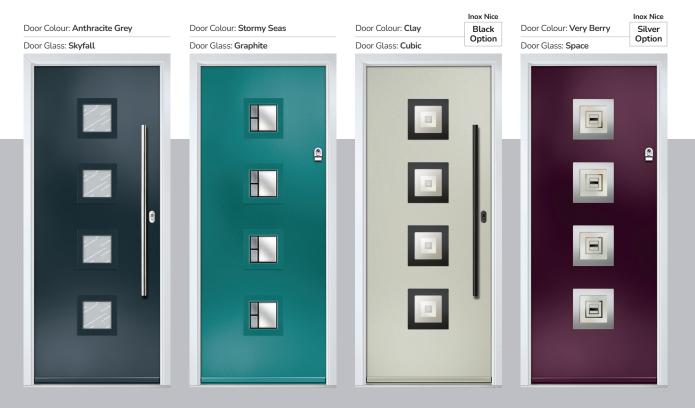

## **Inox Nice**

The Inox Nice door offers a Mediterranean style with four decorative lites that allow the light to stream in.

Door Colour: **Clay** Door Glass: **Vector** (Black Only)

Door Colour: Anthracite Grey
Door Glass: Mercury

Door Colour: Silver Grey

Black Option

**Inox Lyon** 

Inox Lyon provides a stunning mix of two smaller lites delicately 'bookending' a larger central lite to optimise light penetration.

## **Inox Munich**

With its large single centre lite drawing the eye, the Inox Munich achieves a bold yet graceful design.

Door Colour: Agate Grey
Door Glass: Graphite

Door Colour: Anthracite Grey
Door Glass: Synergy