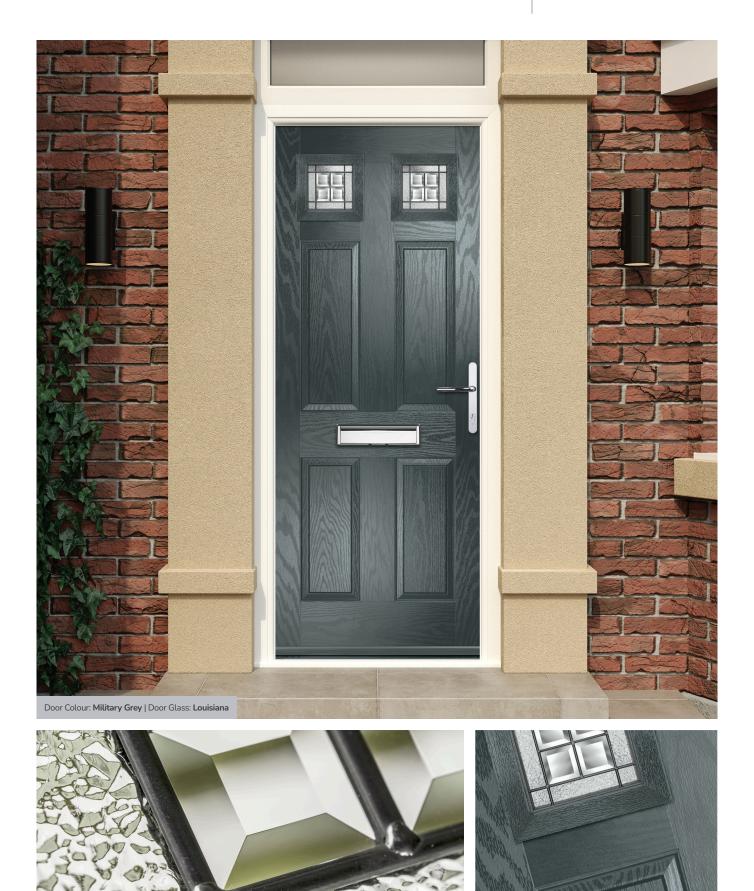

#### **Features & Benefits**

The ORiGINAL® composite door offers a truly appealing entrance for any home, with a highdefinition smooth or grained GRP outer skin that will look stunning for years to come.

The door offers stability from the elements with protection against any water ingress. The inner core is manufactured from high density polyurethane foam, which offers exceptional thermal efficiency and will help to reduce energy bills in the home in comparison with any other door on the market. With our high-performance paint technology, we can offer any colour door which can even complement the colour options on frames. This provides a fantastic choice for your home. In most cases the doors come in white as standard on the internal side, however, the options are endless, so get creative with colour and choose something different for the internal side.

## **Door Finishes**

The ORiGINAL® composite door is the minimal-maintenance alternative to traditional door materials. It has reinforced GRP skins, finished in either woodgrain or an exclusive smooth/etched finish that perfectly matches aluminium and delivers kerb appeal for any property. The ORiGINAL® door outperforms other market alternatives with outstanding thermal performance. Inside, the PU foam core reduces heat loss and is encased by an LVL (Laminated Veneer Lumber) subframe to provide strength and rigidity. The door protects the home from the elements and will have minimal thermal expansion and contraction rates under extreme temperature variations which is perfectly normal.