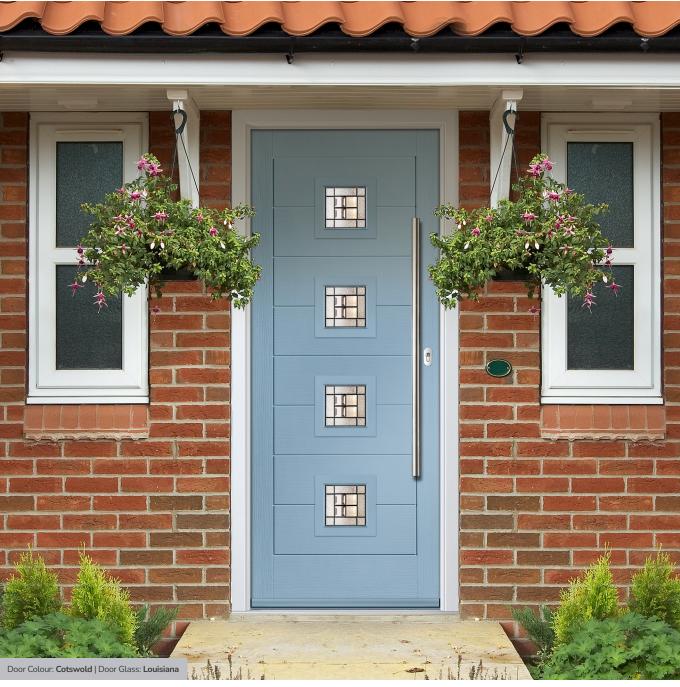

# Pinehurst

An evolution of a traditional style with its square top lites.

Door Glass: Cubic

Troon including Muirfield option

The traditional six-panel door can be enhanced with either two or four small glazing details.