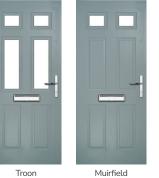

# Pinehurst

An evolution of a traditional style with its square top lites.

Door Glass: Cubic

Troon including Muirfield option

The traditional six-panel door can be enhanced with either two or four small glazing details.

Doorstyle Options

Solid

Door Glass: Louisiana

Door Glass: Trio Diamond

TRADITIONAL