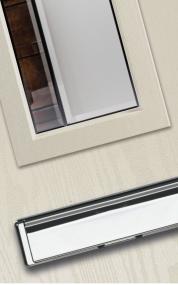

We take security very seriously. The ORiGINAL® composite door comes with security features which stand up to current and future security standards, including PAS 24 in line with Approved Document Q. We recommend the use of multipoint locks (locks should always be engaged so the door is not left just on the latch) and security hardware including TS007 high security cylinders and handle combinations and TS008 letterplates.

A slam shut lock option is available for a contemporary look, however, please note that slam shut locks should be used with caution as the operation of these may not suit certain individuals. We recommend an aluminium lock strip is used in conjunction with heritage locking systems. The visual impact of your door is enhanced by your choice of glass. Depending on the style, the units will be either a double or triple glazed unit. The FLiP® glazing cassette system passes PAS 24:2016 security attack tests.