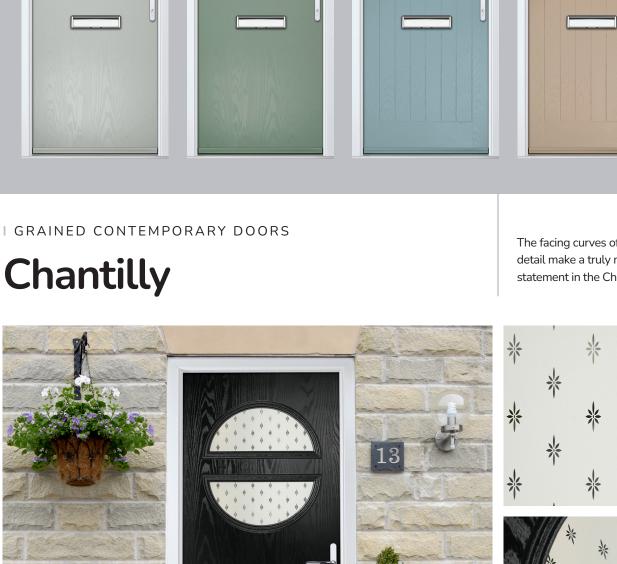

#### I GRAINED CONTEMPORARY DOORS

#### The facing curves of the glazing detail make a truly modern statement in the Chantilly door.

TRADITIONAL

Farmhouse Option

C. P.C. P.C. P.C. Storage

Door Colour: Black | Door Glass: Stardrop