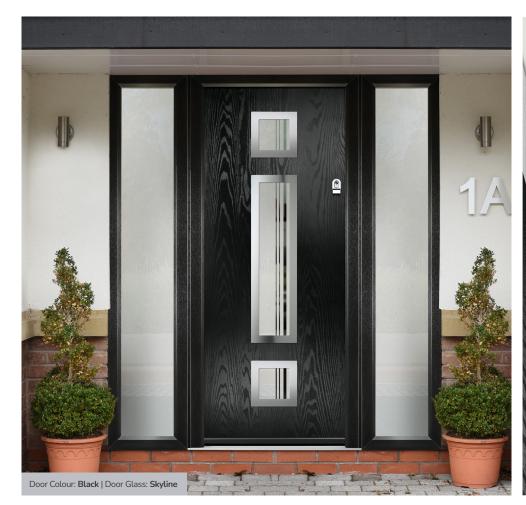

# **St Andrews**

Reminiscent of the door styles of the 1930's, the St Andrews door is available as a solid door option as well as a glazed.

Door Colour: Agate Grey | Door Glass: Skyscraper

Doorstyle Options