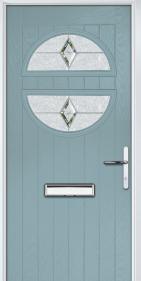

# Pinehurst

An evolution of a traditional style with its square top lites.

Door Glass: Cubic

Troon including Muirfield option

The traditional six-panel door can be enhanced with either two or four small glazing details.

Doorstyle Options

Solid

Door Glass: Louisiana

Door Glass: Trio Diamond

TRADITIONAL