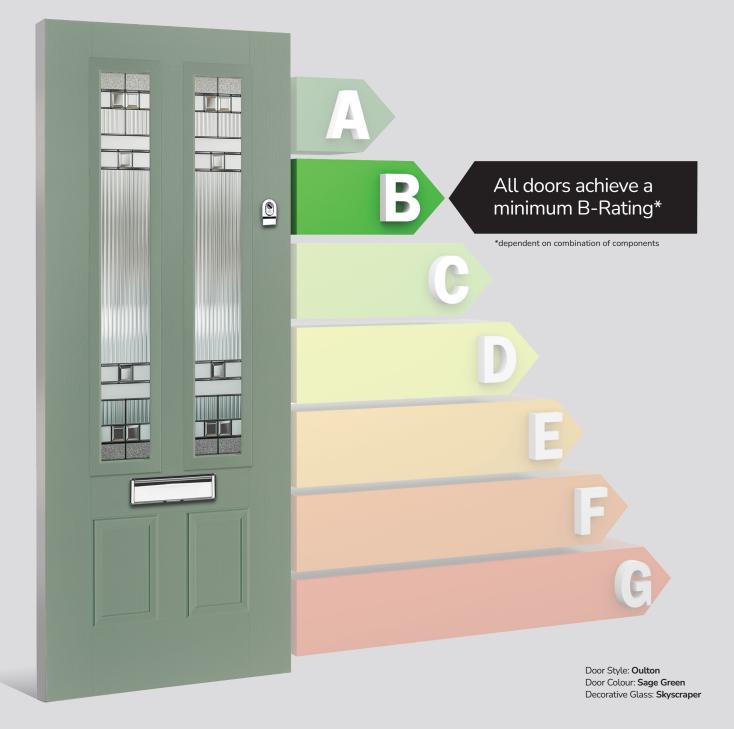

# **Thermal Performance**

The ORiGINAL® composite doors are thermally efficient by design.

The warm foam core allows the door to have a significantly better 'U' value than any other option on the market, meaning your entranceway is more thermally efficient with ORiGINAL.

Our full door range complies with Document L and the requirements of the current Building Regulations.