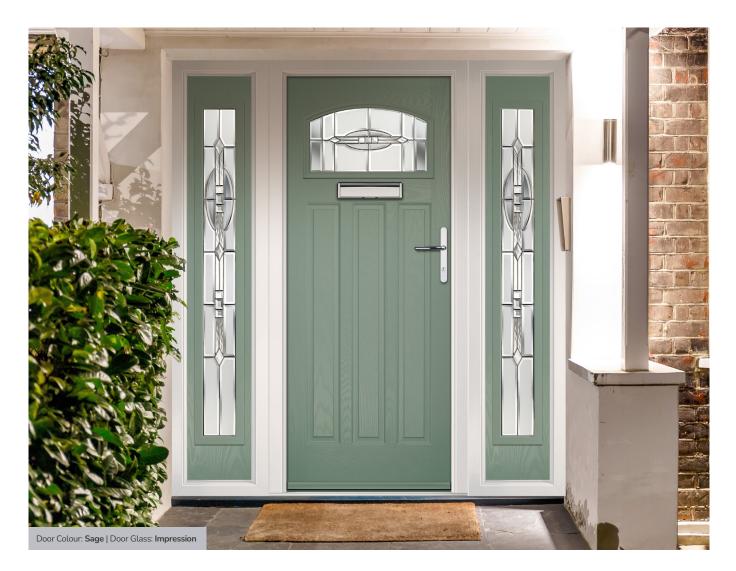

## Augusta

With its simple, slim glazed panel and parallel pull handle, the Augusta has a clean modern style.

Door Colour: Clotted Cream | Door Glass: Graphite

Door Colour: Bolero Door Glass: Luxor

Door Colour: Sage Door Glass: Impression