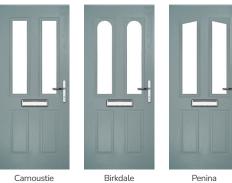

# Carnoustie

including Birkdale and Penina options

Our most popular composite door option which is now available in a choice of three glazing styles.

Doorstyle Options

Carnoustie

Birkdale

Penina (Left)

Penina (Right)

Medinah

Troon

Muirfield

Solid