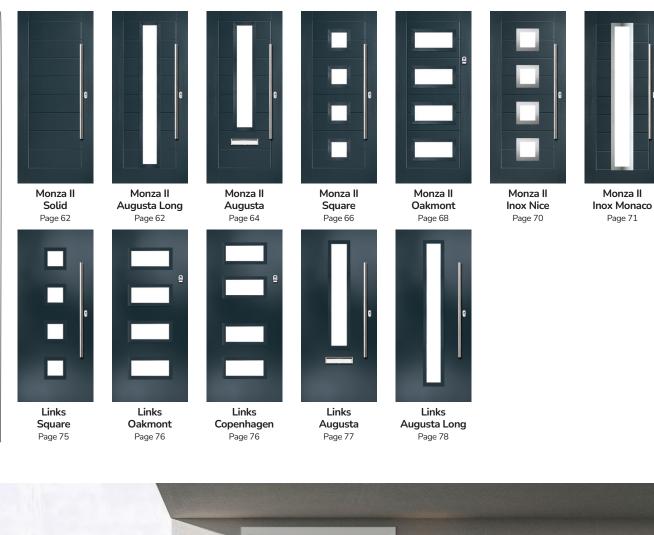

### O R i G I N A L<sup>®</sup>

L

A NEW STANDARD IN DOORS

MONZA II **DESIGNER** DOORS

61

## Monza II Augusta Long

A stunning modern design features linear etched detailing, a panelled moulding design and stunning full-length piece of glass for extra wow.

#### Doorstyle Options

Augusta Long

Solid

\*Numbers is a bespoke glass design, customised to suit your number/ letter requirements. We use a standardised font but the position and scale may differ according to the number of characters requested.

## Monza II Augusta

Linear, angular and modern, Monza II Augusta is a stunning design with a focal point of glass that really steals the show.

Augusta

Solid

DESIGNER

## Monza II Square

This modern design is brought to life with clean lines and crisp edges, available with three or four glazing apertures.

#### Doorstyle Options

Square 4

Square 3

| GRAINED DESIGNER DOORS

## Monza II Oakmont

The Oakmont design beautifully complements the horizontal panels of the Monza II slab with bold rectangular glazing apertures.

Door Glass: Tectronic

Door Glass: Belgravia

#### GRAINED DESIGNER DOORS

## Monza II Inox Nice

The epitome of modern, the combination of the Monza II slab and Inox cassettes in the Nice design creates something fresh and intriguing.

Door Colour: Silver Grey
Black
Door Glass: Graphite
Door Glass: Graphite

#### I GRAINED DESIGNER DOORS

## Monza II Inox Monaco

With its contemporary linear etched detailing, the Monza II is a stunning door available glazed or as a solid door option.

## LINKS DESIGNER

DOORS

72

A new METALLiC finish is available exclusively across the FLiP Flat Stipple cassette range. Using the latest paint technology, METALLiC adds a bit of shine to further enhance the ultimate Designer door, Links.

## **Links Square**

A popular choice with its bold colours and sleek pull handles, makes the perfect statement for a contemporary home.

Links Oakmont including Copenhagen option

The Links Oakmont door offers a unique, modern style with four decorative horizontal lites that allow light to stream in.

# Links Augusta

With its simple, slim glazed panel and parallel pull handle, the Links Augusta has a clean modern style.

I LINKS DESIGNER DOORS

# Links Augusta Long

A full length decorative glass alternative to the standard Links Augusta.

Doorstyle Options

Left

Right