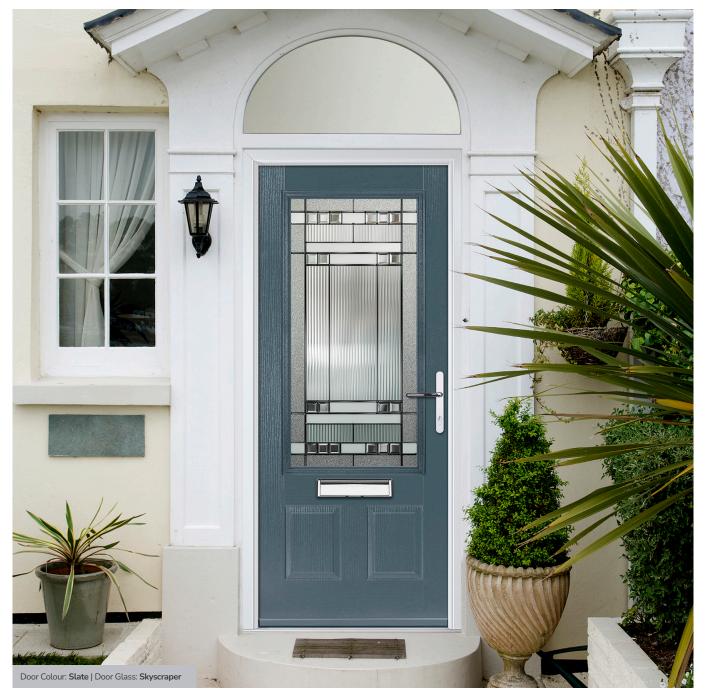

# **St Andrews**

Reminiscent of the door styles of the 1930's, the St Andrews door is available as a solid door option as well as a glazed.

Door Colour: Agate Grey | Door Glass: Skyscraper

Doorstyle Options