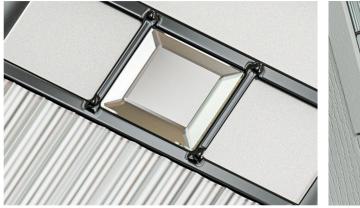

#### **Exclusive Glazing Cassettes**

The ORiGINAL<sup>®</sup> Composite door range uses FLiP<sup>®</sup>, an exclusive glazing cassette system with revolutionary Foam in Place technology. We also offer the unique Inox<sup>™</sup> cassette system finished in stainless steel or black matt finish.

The pre-applied foam in place technology creates a superior seal that prevents any water ingress. FLiP® achieved over 1000pa through the glazing aperture during weather testing.