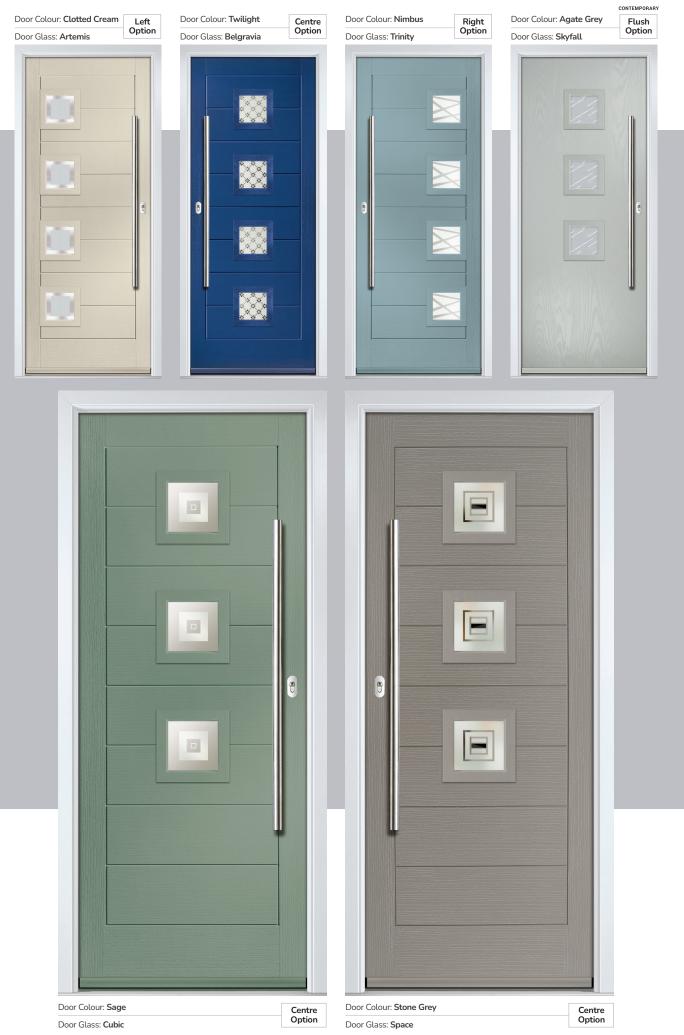

## Augusta

With its simple, slim glazed panel and parallel pull handle, the Augusta has a clean modern style.

Door Colour: Clotted Cream | Door Glass: Graphite

Door Colour: Bolero Door Glass: Luxor

Door Colour: Sage Door Glass: Impression

Door Glass: Lotus

Door Colour: Citrine Door Glass: Louisiana

CONTEMPORARY

Door Colour: Olive Grove

Door Glass: Trio Diamond

Door Colour: Clay

Door Glass: Impression

Door Colour: Slate

Door Glass: Skyscraper

Door Colour: Bahia Blue

Door Glass: Athena