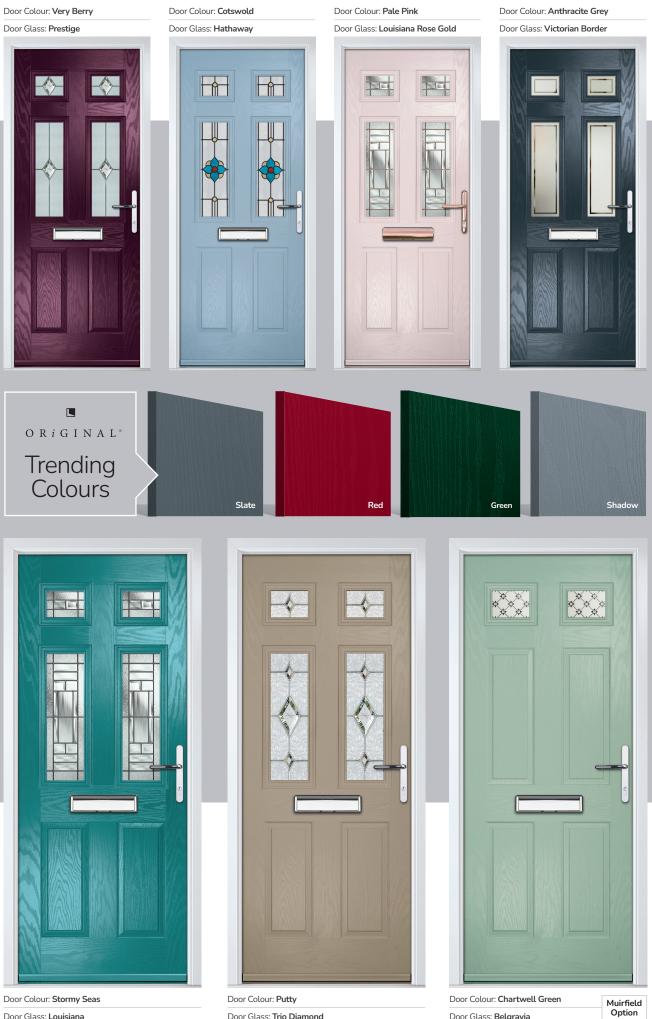

# Standard<br/>Colours Arage of 9 external<br/>colours with white interior<br/>as standard. Coloured<br/>both sides is a cost option. White Image of 9 external<br/>coloured<br/>image of 9 external<br/>image of 9 exte

\* Some RAL colours containing luminous elements are unavailable

# PAiNT allows us to colour match anything

Yes. Anything.

With our high-performance paint technology we can offer any colour door you desire.