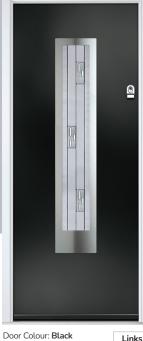

#### Flat Stipple

The modern one, with a squaredoff flat profile and smooth stippled finish that perfectly matches Links, our aluminiumeffect composite door.

Page 57

Seminole Page 50

Inox Munich Page 58 A designer collection of unique doors: the smooth/etched LINKS door, glazed using the FLiP<sup>®</sup> Flat Stipple cassette choice, or the stunning Monza II door with our FLiP<sup>®</sup> Flat Grained cassette or Inox<sup>™</sup> stainless steel frames.