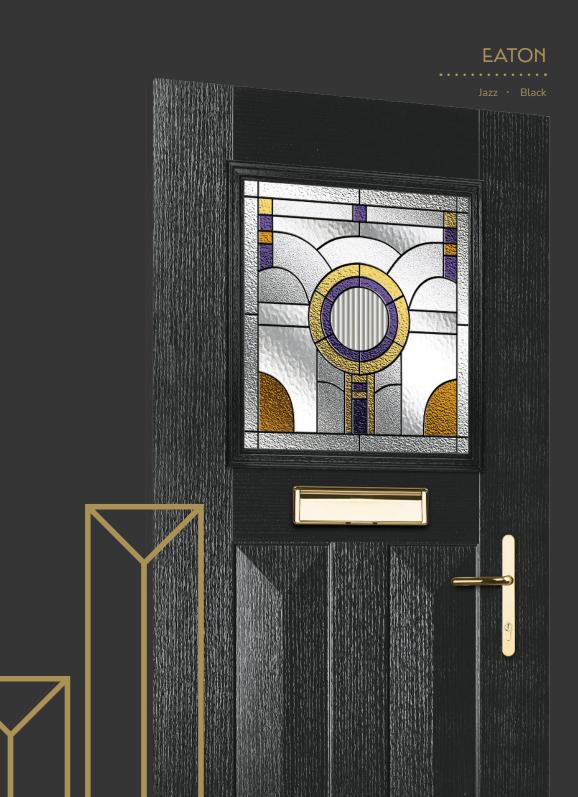

# NOir

Introducing NOiR, a brand-new aesthetic concept designed to elevate our latest door range, Eaton. Inspired by the dark glamour and effortless style of the roaring 20's, the NOiR theme combines stunning new pieces of glass with specially selected shades, Black, Black Ash Brown and Anthracite Grey, to bring the designs within the Eaton collection to life.

#### **Eaton** including Knightsbridge and Tatton options

Our newest door style is a perfect traditional design with brand-new grain detailing, available as Eaton, Knightsbridge and Tatton.