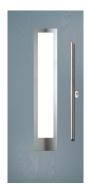

## Augusta

With its simple, slim glazed panel and parallel pull handle, the Augusta has a clean modern style.

Door Colour: Clotted Cream | Door Glass: Graphite

Door Colour: Bolero Door Glass: Luxor

Door Colour: Sage Door Glass: Impression