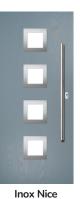

## **Inox Nice**

The Inox Nice door offers a Mediterranean style with four decorative lites that allow the light to stream in.

Door Colour: **Clay** Door Glass: **Vector** (Black Only)

Door Colour: Anthracite Grey
Door Glass: Mercury