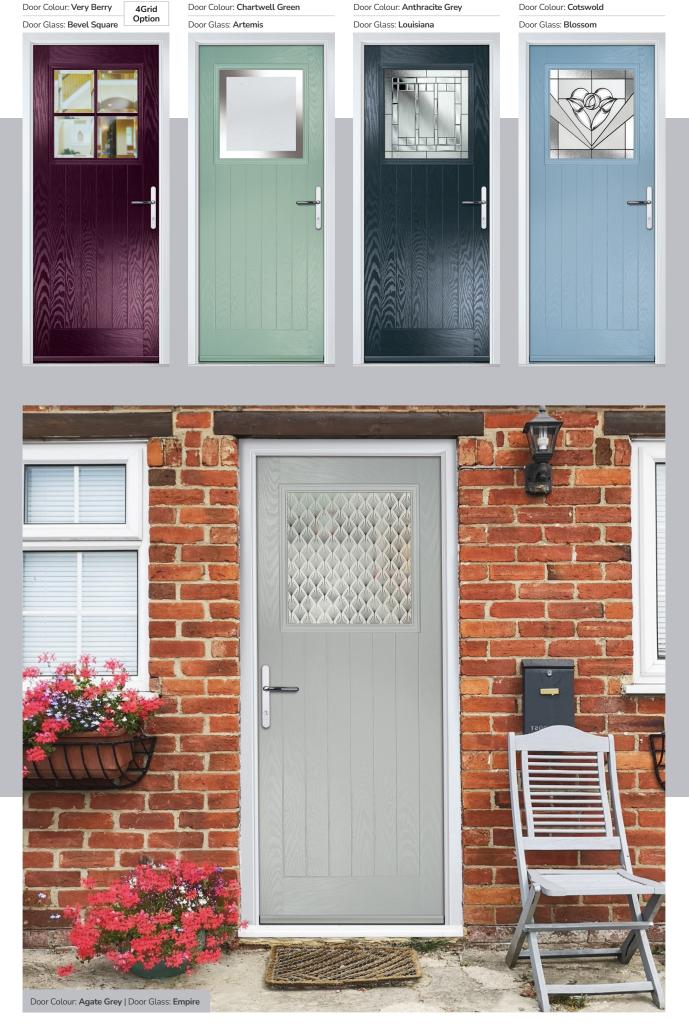

#### I GRAINED TRADITIONAL DOORS

Merion including 4Grid option The Merion is available with a complementary glass range designed specifically for this door style.

#### Doorstyle Options

Merion

4Grid

Door Colour: Very Berry

Door Colour: Chartwell Green

Door Colour: Anthracite Grey

Door Colour: Cotswold