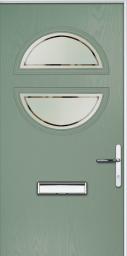

## **Gleneagles** including Grove and Kings option

Our popular Gleneagles design has been updated to feature a brand-new linear etch grain and is available as a single or grid glazing unit, as well as new designs Oulton, Kings and Grove.

#### Doorstyle Options

Gleneagles

Gleneagles 4Grid

Kings

Door Glass: Tectronic

Door Glass: Optimal

CONTEMPORARY

TRADITIONAL Door Colour: Sandstone Farmhouse Option Door Glass: Impression