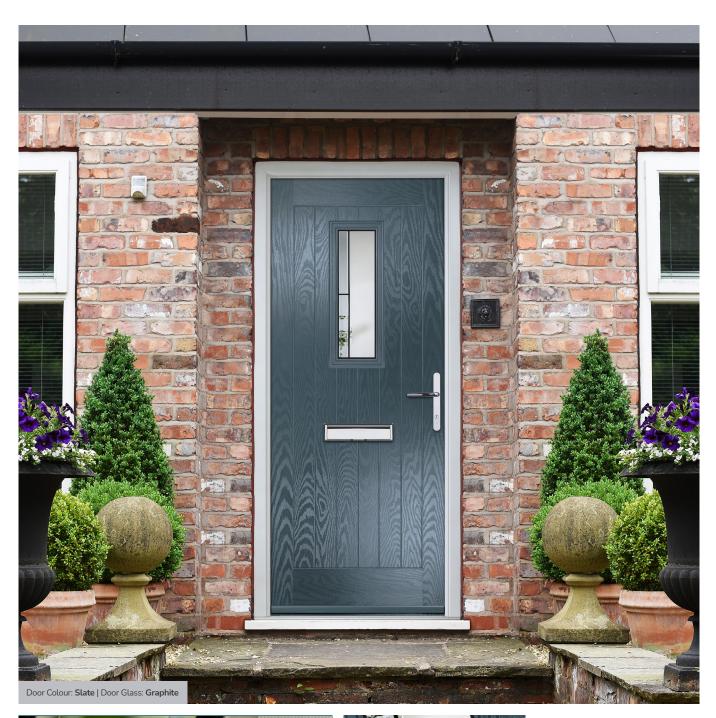

# **St Andrews**

Reminiscent of the door styles of the 1930's, the St Andrews door is available as a solid door option as well as a glazed.

Door Colour: Agate Grey | Door Glass: Skyscraper

Doorstyle Options