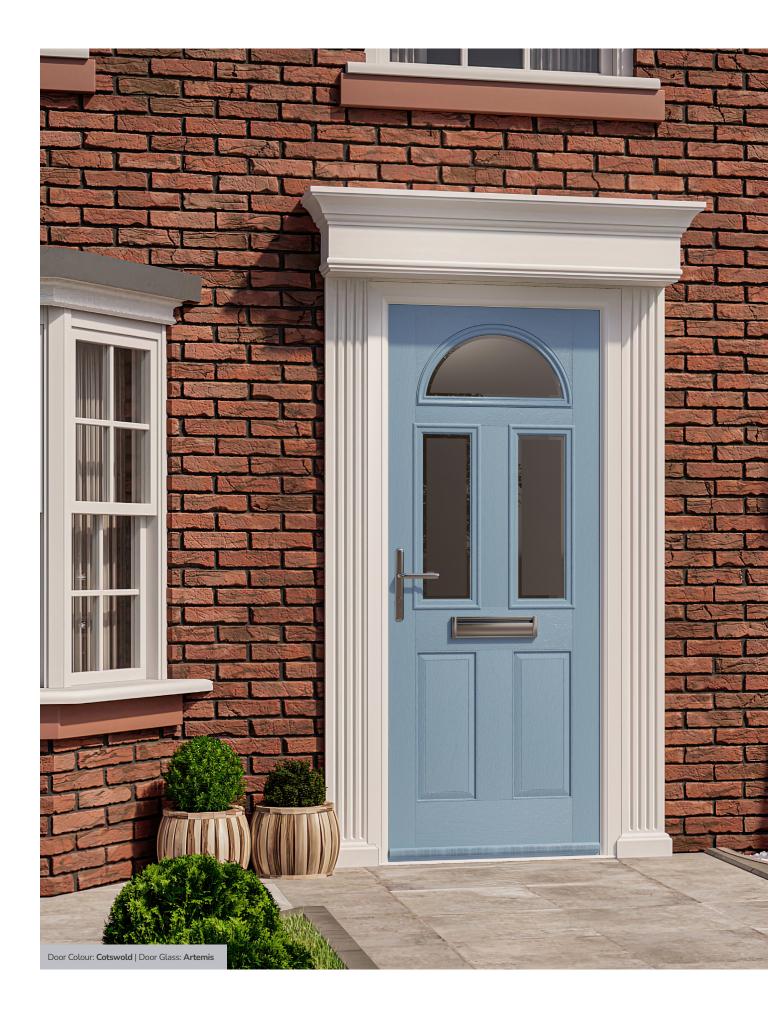

TIONAL

# Pinehurst

An evolution of a traditional style with its square top lites.





Door Glass: Cubic

Troon including Muirfield option

The traditional six-panel door can be enhanced with either two or four small glazing details.







Doorstyle Options





Solid



Door Glass: Louisiana

Door Glass: Trio Diamond

TRADITIONAL

#### I GRAINED TRADITIONAL DOORS



including Portrush and Sunburst options

A traditional favourite with just a hint of modern, the Riviera is also available in Portrush and Sunburst options shown below.







Doorstyle Options





26



TRADITIONAL

27

\*Numbers is a bespoke glass design, customised to suit your number/ letter requirements. We use a standardised font but the position and scale may differ according to the number of characters requested.





Lytham including 4Grid and 9Grid options

With its large glazed area, the Lytham lets light flood through. Also available with GridLite and our unique integral blind option.







Doorstyle Options





Door Colour: Mushroom

Door Colour: Mulberry
Door Glass: Trio Diamond

Door Colour: Moonshine

TRADITIONAL

4Grid Option

#### I GRAINED TRADITIONAL DOORS



The large arched glazed area of the Turnberry can also be enhanced with the GridLite option.







Doorstyle Options



Turnberry

11Grid



Door Glass: Onyx

Door Glass: Aztec

Door Glass: Optimal

# **St Andrews**

Reminiscent of the door styles of the 1930's, the St Andrews door is available as a solid door option as well as a glazed.



Door Colour: Agate Grey | Door Glass: Skyscraper





Doorstyle Options



St Andrews

St