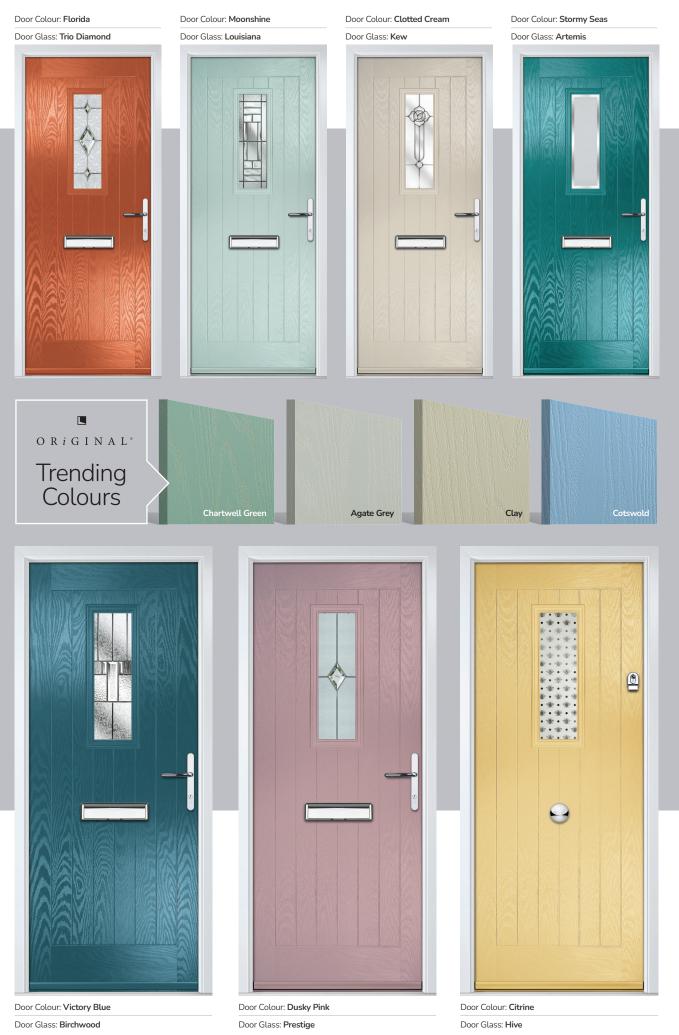

# Standard<br/>Colours Arage of 9 external<br/>colours with white interior<br/>as standard. Coloured<br/>both sides is a cost option. White Image of 9 external<br/>coloured<br/>image of 9 external<br/>image of 9 exte

#### PATINA

An exciting range of 6 patina colours are available exclusively on the Monza II, Eaton, Knightsbridge, Tatton, Gleneagles, Oulton, Grove and Kings door styles.

# TRADITIONAL

Door Colour: Very Berry

Door Colour: Silver Grey

Door Colour: Shadow

Door Colour: Clay

#### Doorstyle Options

Merion

4Grid

Door Colour: Very Berry

Door Colour: Chartwell Green

Door Colour: Anthracite Grey

Door Colour: Cotswold

## Augusta

With its simple, slim glazed panel and parallel pull handle, the Augusta has a clean modern style.

Door Colour: Clotted Cream | Door Glass: Graphite

Door Colour: Bolero Door Glass: Luxor

Door Colour: Sage Door Glass: Impression

Door Glass: Lotus

Door Colour: Citrine Door Glass: Louisiana

CONTEMPORARY

Door Colour: Olive Grove

Door Glass: Trio Diamond

Door Colour: Clay

Door Glass: Impression

Door Colour: Slate