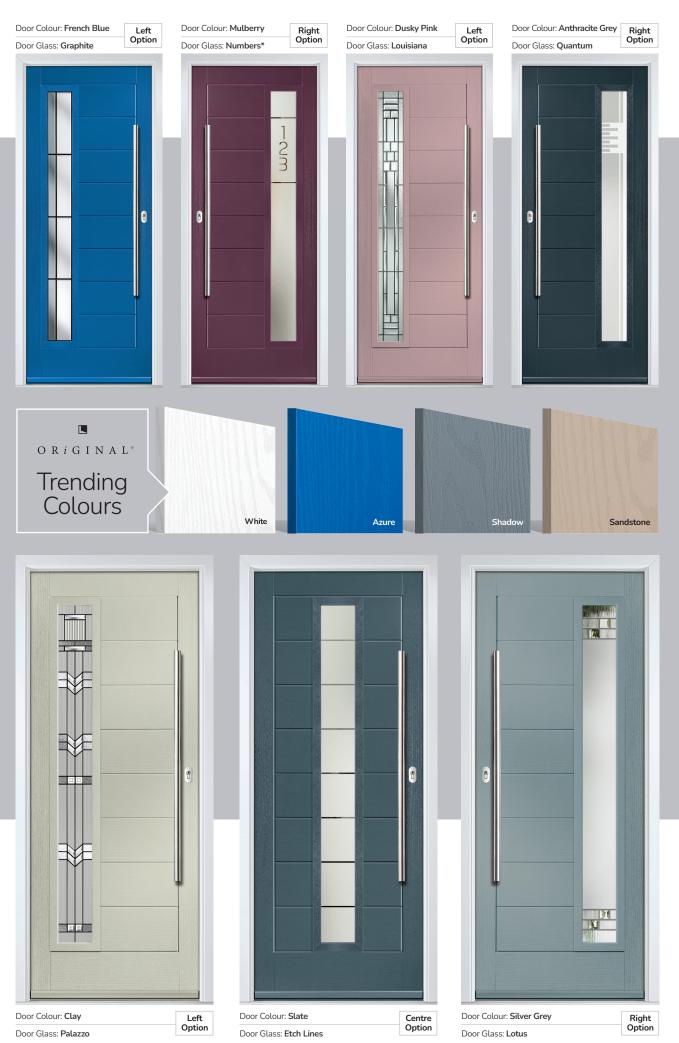

# Standard<br/>Colours Arage of 9 external<br/>colours with white interior<br/>as standard. Coloured<br/>both sides is a cost option. White Image of 9 external<br/>coloured<br/>image of 9 external<br/>image of 9 exte

\* Some RAL colours containing luminous elements are unavailable

# PAiNT allows us to colour match anything

Yes. Anything.

With our high-performance paint technology we can offer any colour door you desire.