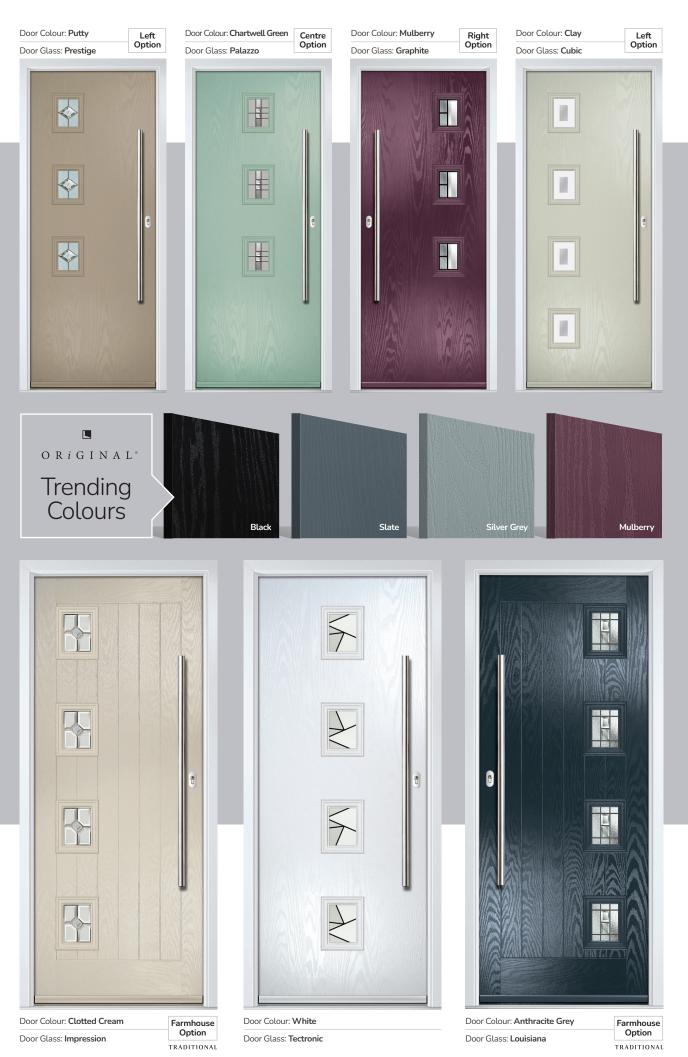

# Standard<br/>Colours Arage of 9 external<br/>colours with white interior<br/>as standard. Coloured<br/>both sides is a cost option. White Image of 9 external<br/>coloured<br/>image of 9 external<br/>image of 9 exte

#### PATINA

An exciting range of 6 patina colours are available exclusively on the Monza II, Eaton, Knightsbridge, Tatton, Gleneagles, Oulton, Grove and Kings door styles.

# TRADITIONAL

Door Colour: Very Berry

Door Colour: Silver Grey

Door Colour: Shadow

Door Colour: Clay