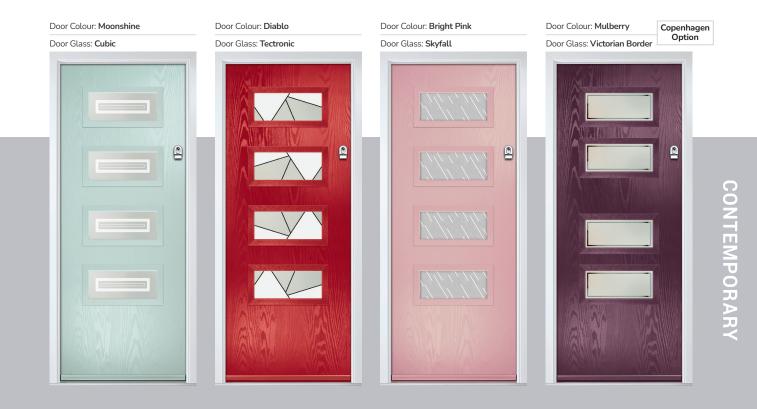

### grained CONTEMPORARY DOORS

Flush

44

Oulton

A popular style that's been given a refresh with two long panels that combine traditional styles with contemporary.