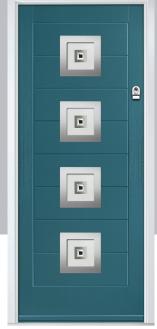

## Augusta

With its simple, slim glazed panel and parallel pull handle, the Augusta has a clean modern style.

Door Colour: Clotted Cream | Door Glass: Graphite

Door Colour: Bolero Door Glass: Luxor

Door Colour: Sage Door Glass: Impression

Door Glass: Lotus

Door Colour: Citrine Door Glass: Louisiana

CONTEMPORARY

Door Colour: Olive Grove

Door Glass: Trio Diamond

Door Colour: Clay

Door Glass: Impression

Door Colour: Slate

Door Glass: Skyscraper

Door Colour: Bahia Blue

Door Glass: Athena