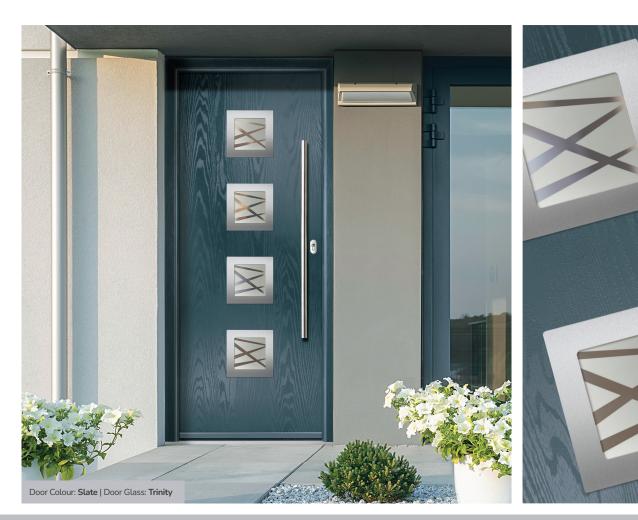

#### Trinity

The multi-width lines of Difuso soft acid etched glass contrast beautifully with the deeper texture of the sandblasting to create a truly modern design.