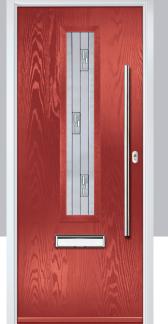

# TRADITIONAL

Door Colour: Very Berry

Door Colour: Silver Grey

Door Colour: Shadow

Door Colour: Clay