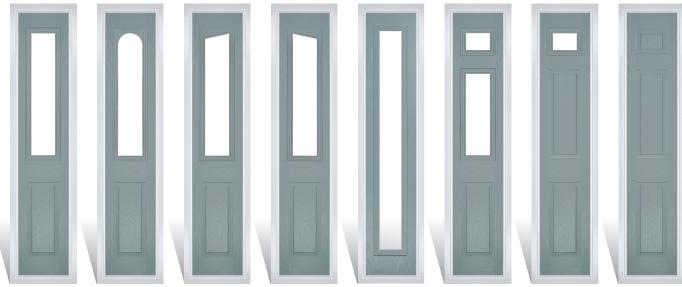

## Composite Sidepanel Options

For homes with larger openings, we offer a range of panelled and flush sidelight options to complement your door. This option is available with full, matching decorative glass. Size restrictions apply.

Carnoustie

Birkdale

Penina (Left)

Penina (Right)

Medinah

Troon

Muirfield

Solid