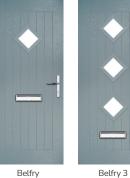

#### I GRAINED TRADITIONAL DOORS

Belfry including Pevero option

The Belfry has a unique 'offset etched' detailing and comes in multiple glazing styles.

#### Doorstyle Options

Belfry

Pevero