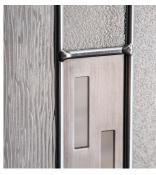

#### Inox™

For a more European look, choose the stunning Inox<sup>™</sup> stainless steel frames.

#### **Exclusive Glazing Cassettes**

The ORiGINAL<sup>®</sup> Composite door range uses FLiP<sup>®</sup>, an exclusive glazing cassette system with revolutionary Foam in Place technology. We also offer the unique Inox<sup>™</sup> cassette system finished in stainless steel or black matt finish.