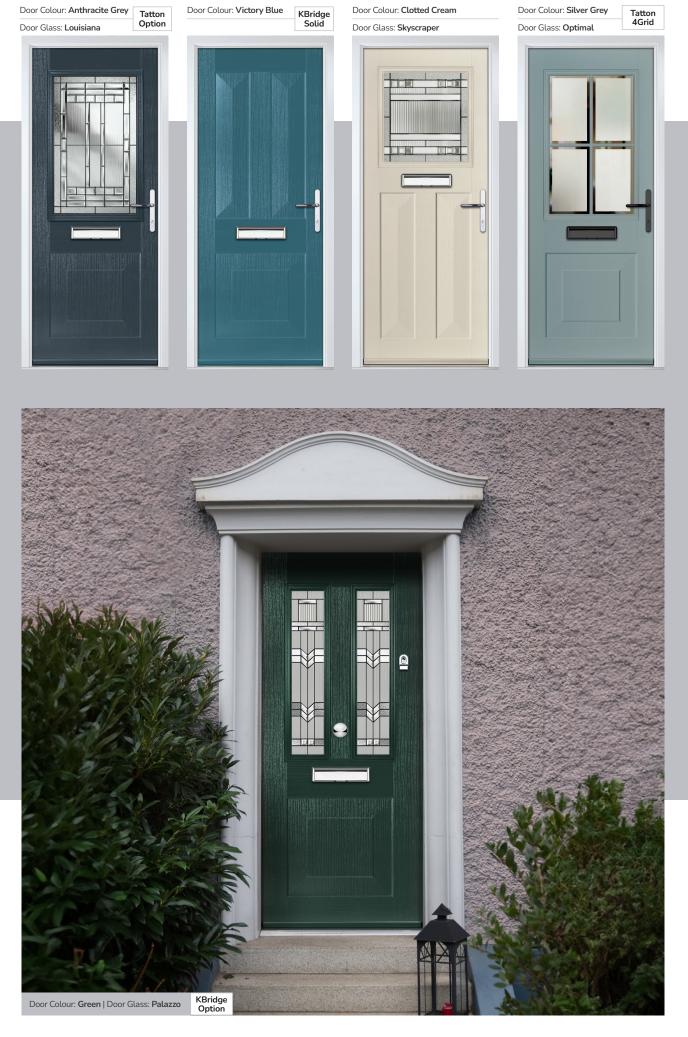

# **St Andrews**

Reminiscent of the door styles of the 1930's, the St Andrews door is available as a solid door option as well as a glazed.

Door Colour: Agate Grey | Door Glass: Skyscraper

Doorstyle Options

St Andrews

St Andrews Solid

Door Glass: Tiffany

Door Glass: Hathaway

Door Glass: Louisiana