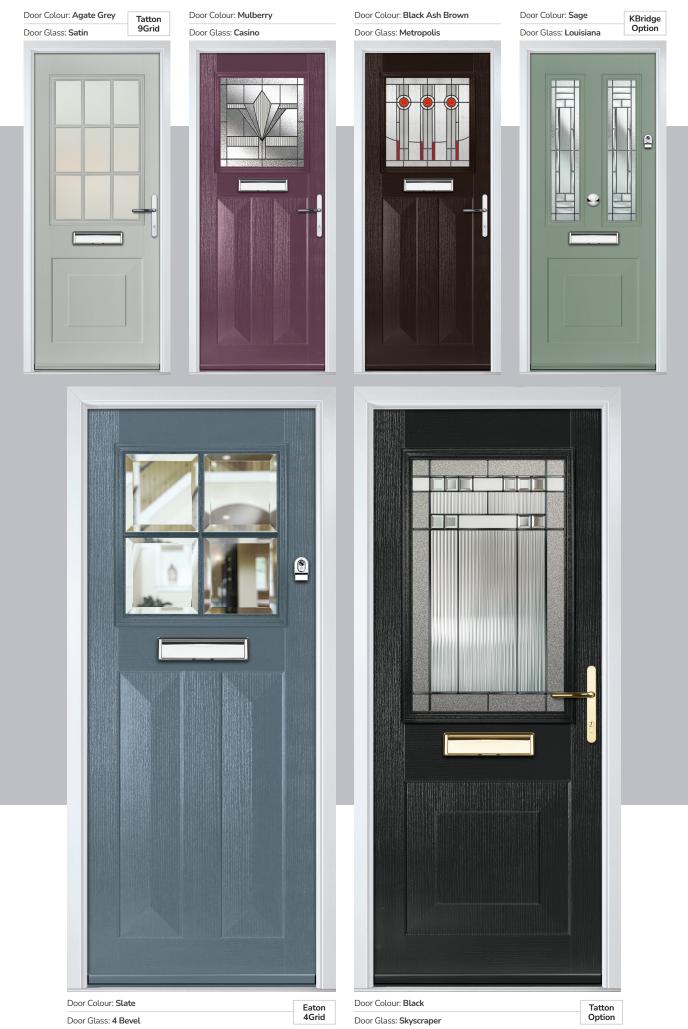

#### **Eaton** including Knightsbridge and Tatton options

Our newest door style is a perfect traditional design with brand-new grain detailing, available as Eaton, Knightsbridge and Tatton.

#### Doorstyle Options

Eaton

Eaton 4Grid

Knightsbridge

Tatton

TRADITIONAL