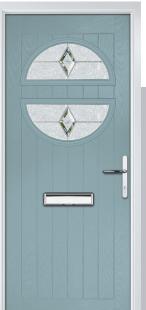

# Pinehurst

An evolution of a traditional style with its square top lites.

Door Glass: Cubic

Troon including Muirfield option

The traditional six-panel door can be enhanced with either two or four small glazing details.

Doorstyle Options

Solid

Door Glass: Louisiana

Door Glass: Trio Diamond

TRADITIONAL