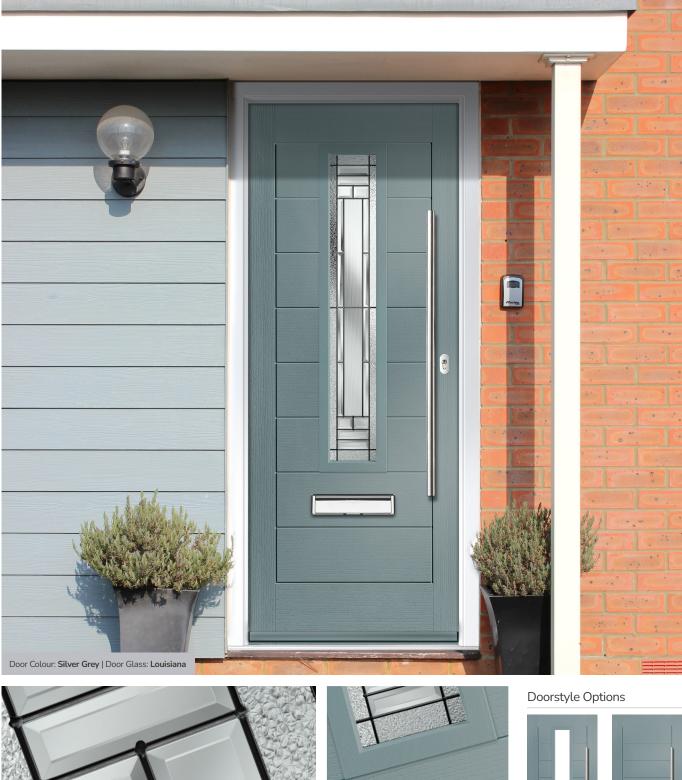

#### **Eaton** including Knightsbridge and Tatton options

Our newest door style is a perfect traditional design with brand-new grain detailing, available as Eaton, Knightsbridge and Tatton.

#### Doorstyle Options

Eaton

Eaton 4Grid

Knightsbridge

Tatton

TRADITIONAL