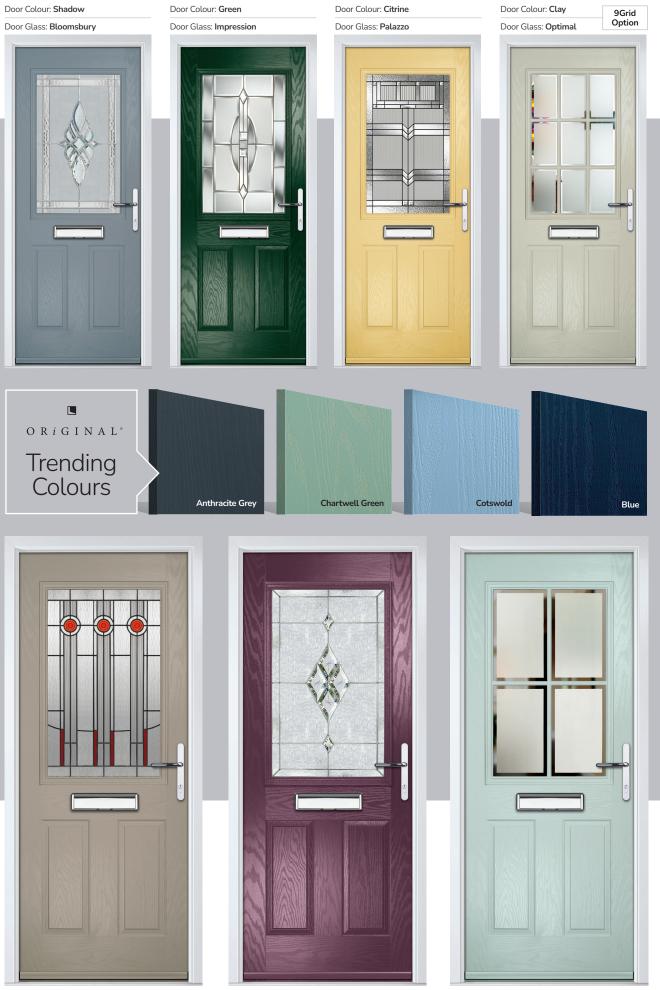

# Standard<br/>Colours Arage of 9 external<br/>colours with white interior<br/>as standard. Coloured<br/>both sides is a cost option. White Image of 9 external<br/>coloured<br/>image of 9 external<br/>image of 9 exte

# TRADITIONAL

Door Colour: Very Berry

Door Colour: Silver Grey

Door Colour: Shadow

Door Colour: Clay