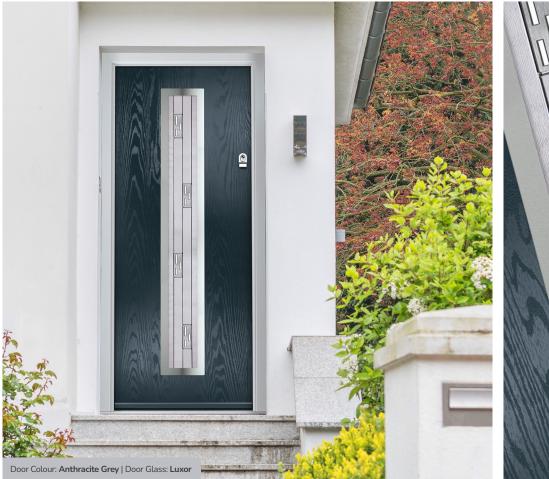

## Augusta

With its simple, slim glazed panel and parallel pull handle, the Augusta has a clean modern style.

Door Colour: Clotted Cream | Door Glass: Graphite

Door Colour: Bolero Door Glass: Luxor

Door Colour: Sage Door Glass: Impression