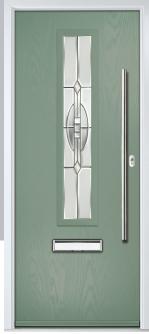

# Carnoustie

including Birkdale and Penina options

Our most popular composite door option which is now available in a choice of three glazing styles.

Doorstyle Options

# TRADITIONAL

Door Colour: Very Berry

Door Colour: Silver Grey

Door Colour: Shadow

Door Colour: Clay