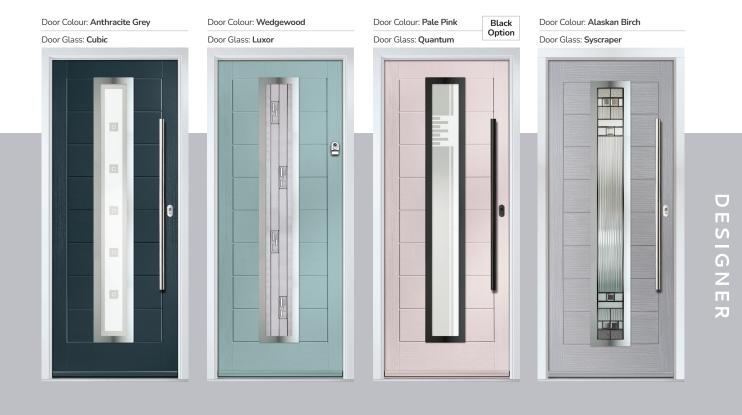

## Vilamoura

The inline slim glazing details on the Vilamoura door is inspired by the European door look.

Door Colour: Anthracite Grey

Door Colour: Agate Grey
Door Glass: Graphite

Door Colour: Emerald

Door Colour: French Blue
Door Glass: Birchwood