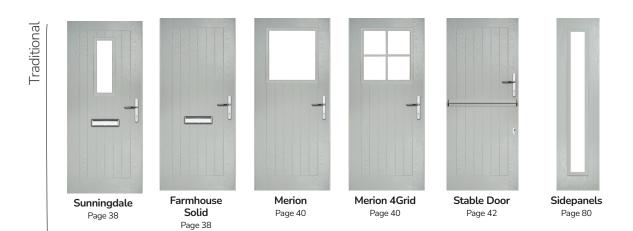

### **Door Styles**

A range of traditional doors designed to replicate the most popular timber doors and come with highly defined mouldings and realistic woodgrain embossing on the surface. Whether for a Victorian home, a modern townhouse or a farmhouse cottage, these doors always enhance the appearance of the entrance.

## Sunningdale

The Sunningdale is available with a wide range of glass designs.

#### Doorstyle Options

Sunningdale

Farmhouse Solid

#### I GRAINED TRADITIONAL DOORS

Merion including 4Grid option The Merion is available with a complementary glass range designed specifically for this door style.

#### Doorstyle Options

Merion

4Grid

Door Colour: Very Berry

Door Colour: Chartwell Green

Door Colour: Anthracite Grey

Door Colour: Cotswold

## **Stable Door**

Bring the outside in with our range of stable doors, available in 6 of our most popular Farmhouse door designs.\*

Doorstyle Options

Sunningdale

Belfry

Solid

Merion

Merion 4Grid