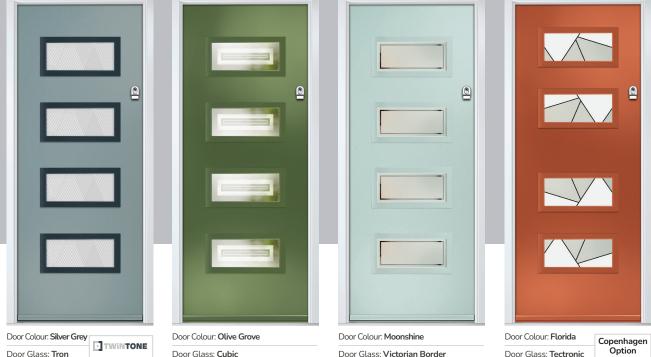

## **Links Square**

A popular choice with its bold colours and sleek pull handles, makes the perfect statement for a contemporary home.

Links Oakmont including Copenhagen option

The Links Oakmont door offers a unique, modern style with four decorative horizontal lites that allow light to stream in.

Door Glass: Victorian Border

Door Glass: Tectronic

Door Glass: Cubic

Door Glass: Tron

I LINKS DESIGNER DOORS