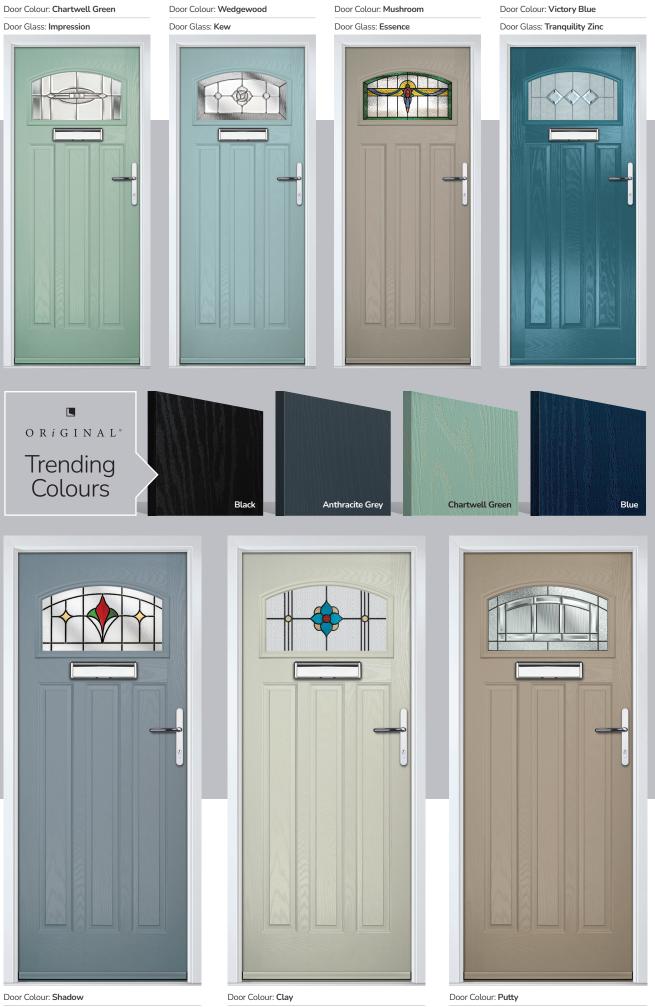

#### PATINA

An exciting range of 6 patina colours are available exclusively on the Monza II, Eaton, Knightsbridge, Tatton, Gleneagles, Oulton, Grove and Kings door styles.

# TRADITIONAL

Door Colour: Very Berry

Door Colour: Silver Grey

Door Colour: Shadow

Door Colour: Clay