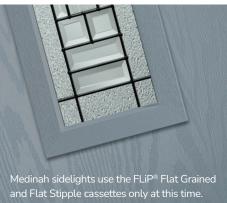

#### Flat Grained

Be eclectic by combining a woodgrain finish with a modern squared-off flat profile that compliments a contemporary Flush or designer Monza II door.

#### Flat Stipple

The modern one, with a squaredoff flat profile and smooth stippled finish that perfectly matches Links, our aluminiumeffect composite door.