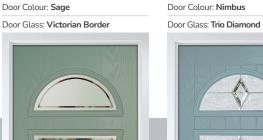

# Pinehurst

An evolution of a traditional style with its square top lites.

Door Glass: Cubic

Troon including Muirfield option

The traditional six-panel door can be enhanced with either two or four small glazing details.

Doorstyle Options

Solid

Door Glass: Louisiana

Door Glass: Trio Diamond

TRADITIONAL