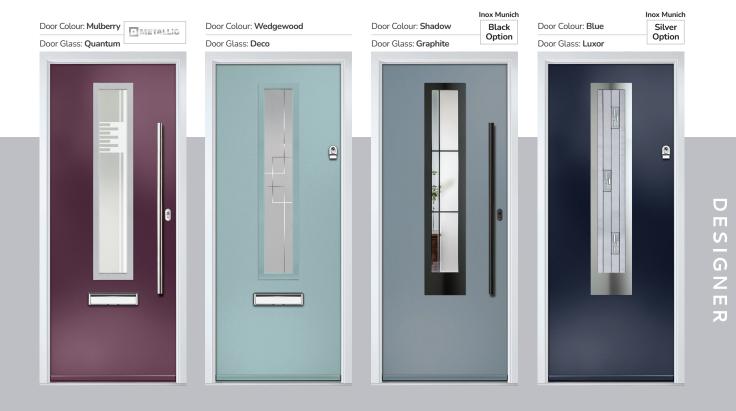

## **Inox Munich**

With its large single centre lite drawing the eye, the Inox Munich achieves a bold yet graceful design.

Door Colour: Agate Grey
Door Glass: Graphite

Door Colour: Anthracite Grey
Door Glass: Synergy

Links Option DESIGNER

Door Glass: Luxor

Door Colour: Twilight
Door Glass: Aspen