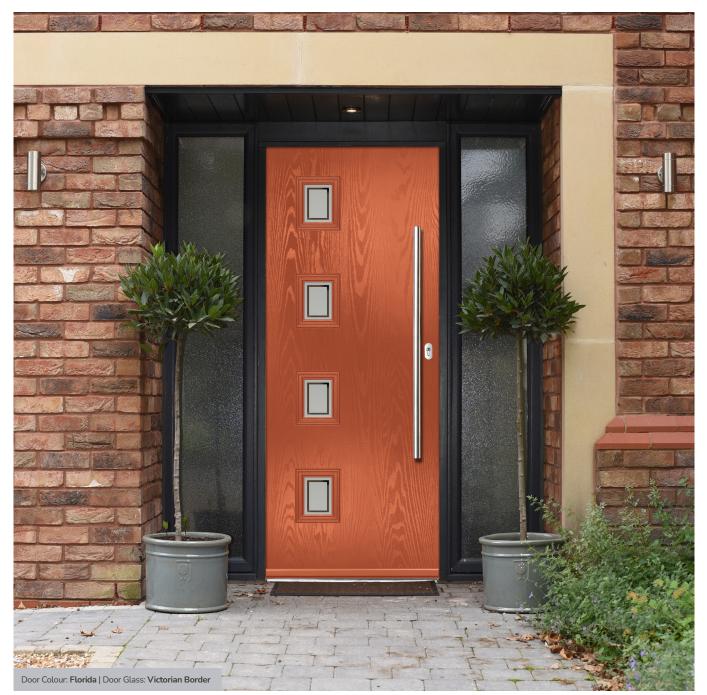

Door Colour: Anthracite Grey Cassette
Door Glass: Louisiana

Door Colour: Black FLiP Door Glass: Victorian Border Option