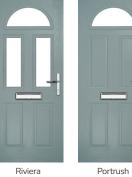

#### I GRAINED TRADITIONAL DOORS

including Portrush and Sunburst options

A traditional favourite with just a hint of modern, the Riviera is also available in Portrush and Sunburst options shown below.

Doorstyle Options