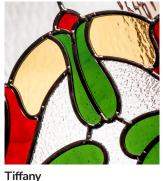

Speakeasy

A unique custom house number design that allows you to put your stamp on this art deco-inspired piece.

The Tiffany is reminiscent of designs used in the Victorian period. It uses a combination of vibrant coloured glasses against a background of softly rippled glass, with blackened cames.