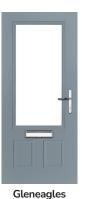

## **Gleneagles** including Grove and Kings option

Our popular Gleneagles design has been updated to feature a brand-new linear etch grain and is available as a single or grid glazing unit, as well as new designs Oulton, Kings and Grove.

#### Doorstyle Options

Gleneagles

Gleneagles 4Grid

Kings

Door Glass: Tectronic

Door Glass: Optimal

CONTEMPORARY

TRADITIONAL Door Colour: Sandstone Farmhouse Option Door Glass: Impression