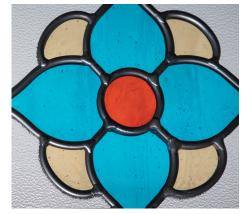

St Andrews

St Andrews Solid

Door Glass: Tiffany

Door Glass: Hathaway

Door Glass: Louisiana

#### Hathaway

Antique coloured glass is joined using a stunning black came and weld. All is encapsulated within the insulated unit for easy upkeep and to protect the design.

expect in your door. Available in 3 border colours: Amber, Blue or Green.