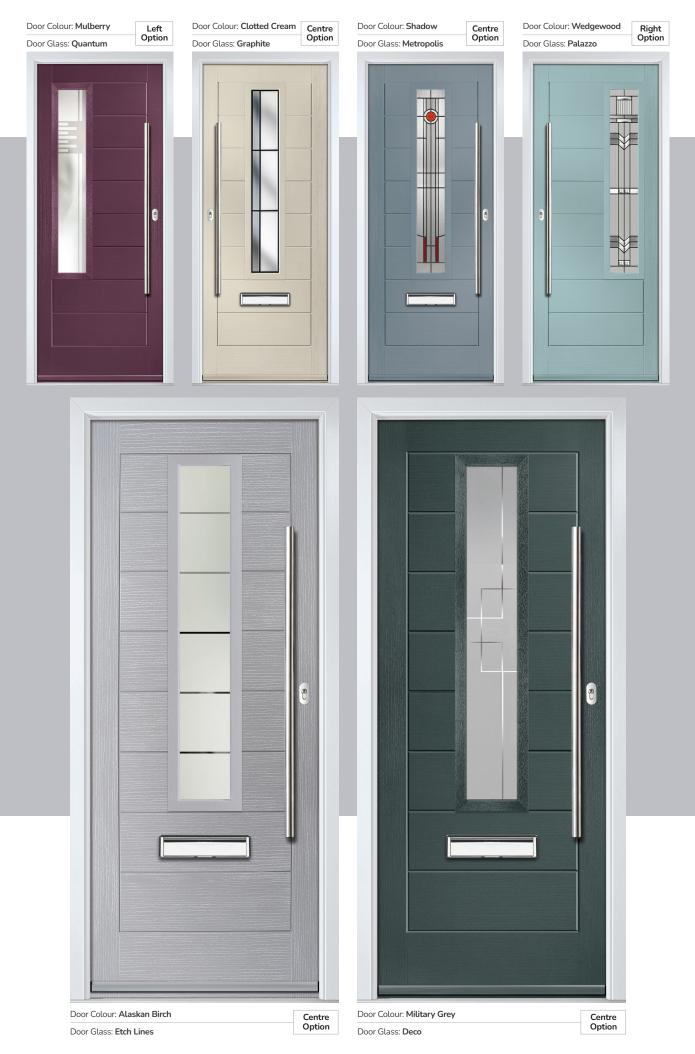

#### PATINA

An exciting range of 6 patina colours are available exclusively on the Monza II, Eaton, Knightsbridge, Tatton, Gleneagles, Oulton, Grove and Kings door styles.

#### **Eaton** including Knightsbridge and Tatton options

Our newest door style is a perfect traditional design with brand-new grain detailing, available as Eaton, Knightsbridge and Tatton.

#### Doorstyle Options

Eaton

Eaton 4Grid

Knightsbridge

Tatton

TRADITIONAL