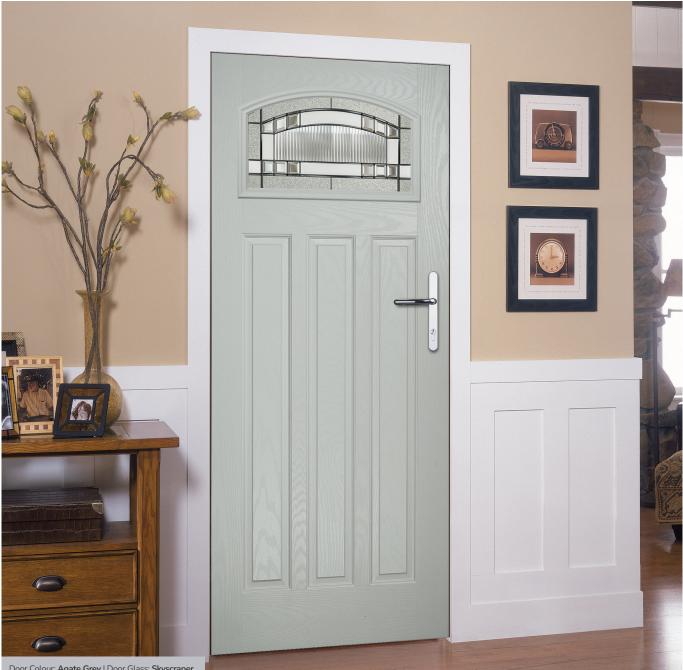

## **Stable Door**

Bring the outside in with our range of stable doors, available in 6 of our most popular Farmhouse door designs.\*

Doorstyle Options

Sunningdale

Belfry

Solid

Merion

Merion 4Grid

Pevero

\*For glass availability see the respective door style.

TRADITIONAL

Linear Etched Detail