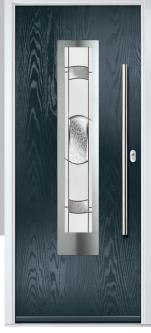

# NOir

Introducing NOiR, a brand-new aesthetic concept designed to elevate our latest door range, Eaton. Inspired by the dark glamour and effortless style of the roaring 20's, the NOiR theme combines stunning new pieces of glass with specially selected shades, Black, Black Ash Brown and Anthracite Grey, to bring the designs within the Eaton collection to life.

Empire • Black Ash Brown