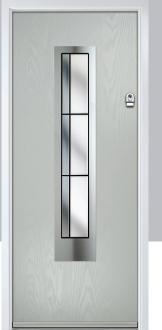

# **St Andrews**

Reminiscent of the door styles of the 1930's, the St Andrews door is available as a solid door option as well as a glazed.

Door Colour: Agate Grey | Door Glass: Skyscraper

Doorstyle Options