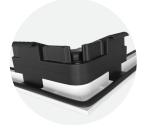

#### **Exclusive Glazing Cassettes**

The ORiGINAL<sup>®</sup> Composite door range uses FLiP<sup>®</sup>, an exclusive glazing cassette system with revolutionary Foam in Place technology. We also offer the unique Inox<sup>™</sup> cassette system finished in stainless steel or black matt finish.

The pre-applied foam in place technology creates a superior seal that prevents any water ingress. FLiP® achieved over 1000pa through the glazing aperture during weather testing.