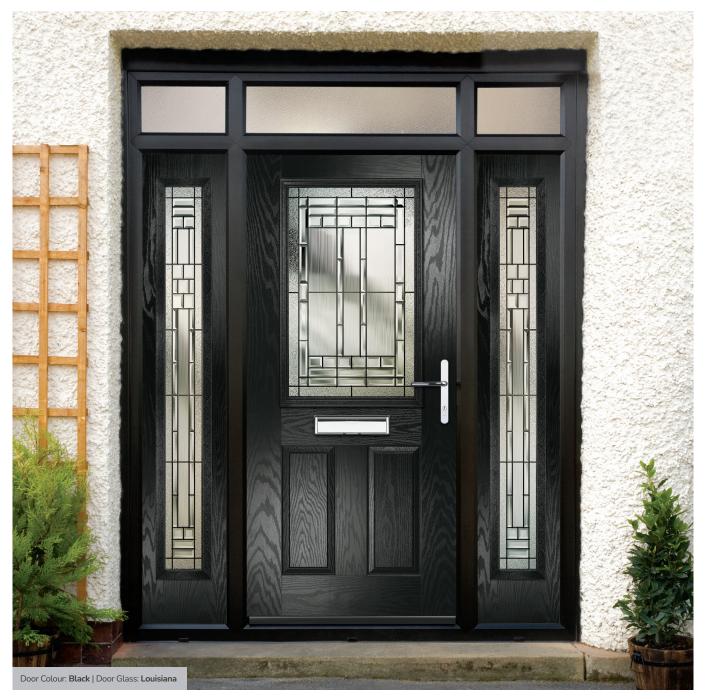

# Pinehurst

An evolution of a traditional style with its square top lites.

Door Glass: Cubic

Troon including Muirfield option

The traditional six-panel door can be enhanced with either two or four small glazing details.

Doorstyle Options

Solid

Door Glass: Louisiana

Door Glass: Trio Diamond

TRADITIONAL