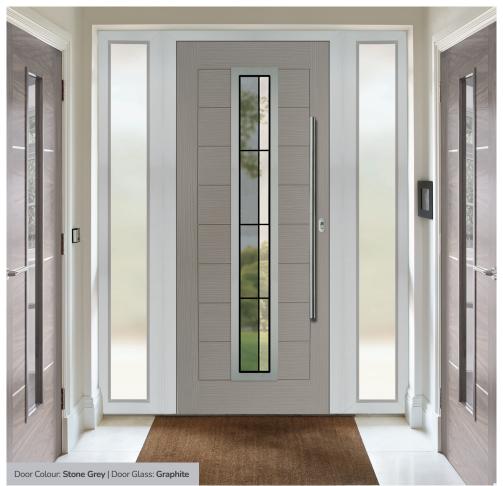

# **St Andrews**

Reminiscent of the door styles of the 1930's, the St Andrews door is available as a solid door option as well as a glazed.

Door Colour: Agate Grey | Door Glass: Skyscraper

Doorstyle Options