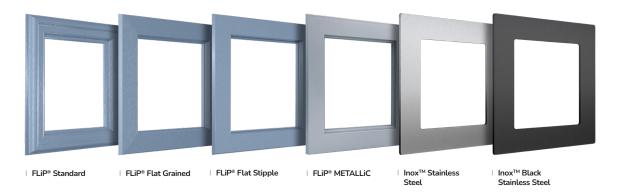

#### **Exclusive Glazing Cassettes**

The ORiGINAL<sup>®</sup> Composite door range uses FLiP<sup>®</sup>, an exclusive glazing cassette system with revolutionary Foam in Place technology. We also offer the unique Inox<sup>™</sup> cassette system finished in stainless steel or black matt finish.

#### Standard

The traditional choice with a moulded design and a woodgrain finish to suit a more conventional door design.

#### Flat Grained

Be eclectic by combining a woodgrain finish with a modern squared-off flat profile that compliments a contemporary Flush or designer Monza II door.

#### Flat Stipple

The modern one, with a squaredoff flat profile and smooth stippled finish that perfectly matches Links, our aluminiumeffect composite door.

#### Inox™

For a more European look, choose the stunning Inox<sup>™</sup> stainless steel frames.