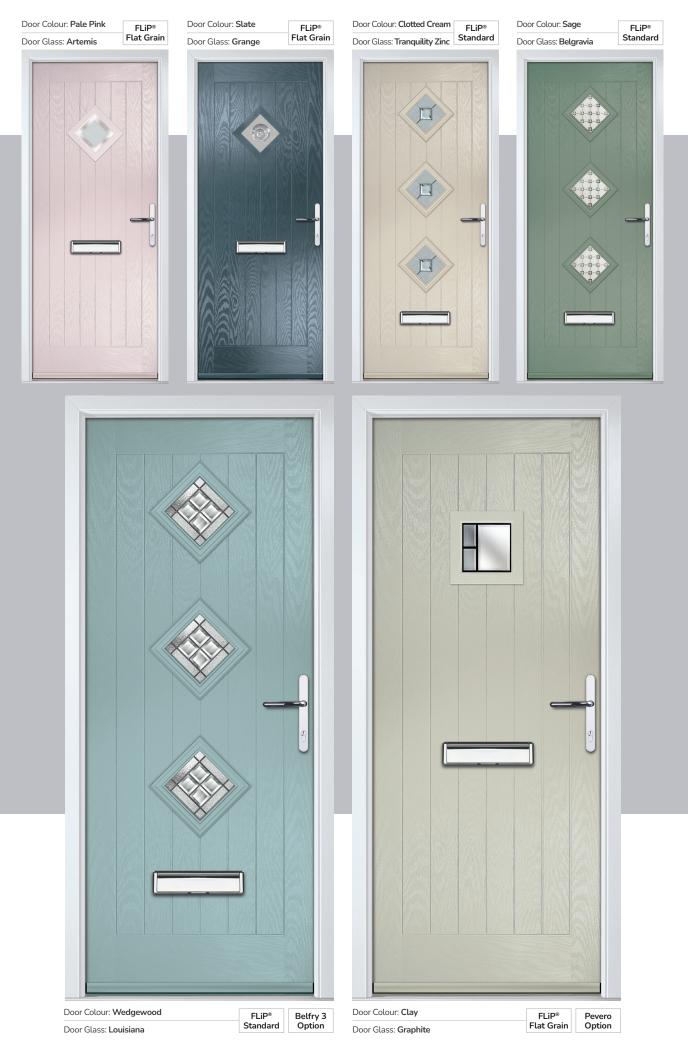

Door Glass: Bold Pink

Door Colour: Pale Pink

Door Colour: Bright Pink

Door Glass: Louisiana Rose Gold

Door Colour: Pale Pink

Door Colour: Dusky Pink

Door Glass: Louisiana Rose Gold