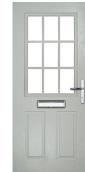

# **St Andrews**

Reminiscent of the door styles of the 1930's, the St Andrews door is available as a solid door option as well as a glazed.

Door Colour: Agate Grey | Door Glass: Skyscraper

Doorstyle Options

St Andrews

St Andrews Solid

Door Glass: Tiffany

Door Glass: Hathaway

Door Glass: Louisiana