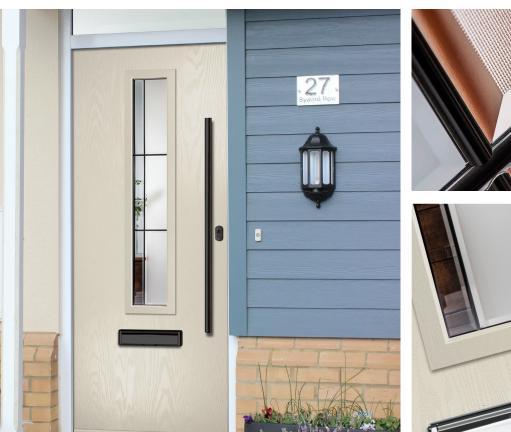

#### **Features & Benefits**

The ORiGINAL® composite door offers a truly appealing entrance for any home, with a highdefinition smooth or grained GRP outer skin that will look stunning for years to come.

The door offers stability from the elements with protection against any water ingress. The inner core is manufactured from high density polyurethane foam, which offers exceptional thermal efficiency and will help to reduce energy bills in the home in comparison with any other door on the market. With our high-performance paint technology, we can offer any colour door which can even complement the colour options on frames. This provides a fantastic choice for your home. In most cases the doors come in white as standard on the internal side, however, the options are endless, so get creative with colour and choose something different for the internal side.

We take security very seriously. The ORiGINAL® composite door comes with security features which stand up to current and future security standards, including PAS 24 in line with Approved Document Q. We recommend the use of multipoint locks (locks should always be engaged so the door is not left just on the latch) and security hardware including TS007 high security cylinders and handle combinations and TS008 letterplates.

A slam shut lock option is available for a contemporary look, however, please note that slam shut locks should be used with caution as the operation of these may not suit certain individuals. We recommend an aluminium lock strip is used in conjunction with heritage locking systems. The visual impact of your door is enhanced by your choice of glass. Depending on the style, the units will be either a double or triple glazed unit. The FLiP® glazing cassette system passes PAS 24:2016 security attack tests.