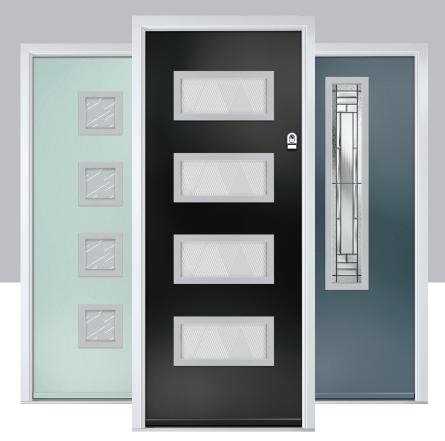

### **Door Styles**

A range of traditional doors designed to replicate the most popular timber doors and come with highly defined mouldings and realistic woodgrain embossing on the surface. Whether for a Victorian home, a modern townhouse or a farmhouse cottage, these doors always enhance the appearance of the entrance.

# Traditional

Eaton Solid Page 14

Tatton 9Grid Page 14

**Muirfield Solid** Page 24

Turnberry Page 32

Carnoustie Page 18

Riviera Page 26

**Turnberry 11Grid** Page 32

Eaton 4Grid Page 14

Birkdale Page 18

Portrush Page 26

St Andrews Page 34

Knightsbridge Solid Page 14

Penina

Sunburst Page 26

St Andrews Solid Page 34

Knightsbridge Page 14

Page 22

Lytham Page 30

Belfry Page 36

Tatton 4Grid Page 14

Muirfield Page 24

Lytham 9Grid Page 30

Page 36