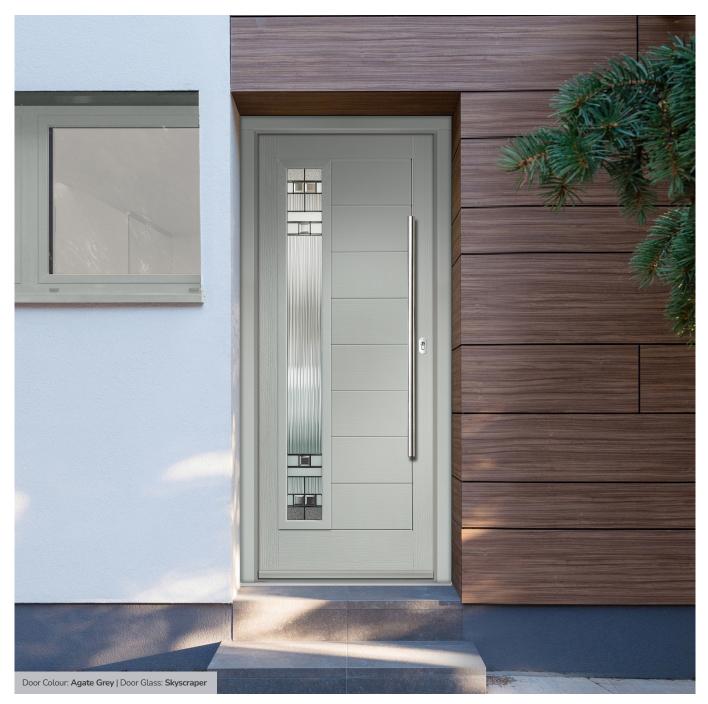

# **St Andrews**

Reminiscent of the door styles of the 1930's, the St Andrews door is available as a solid door option as well as a glazed.

Door Colour: Agate Grey | Door Glass: Skyscraper

Doorstyle Options