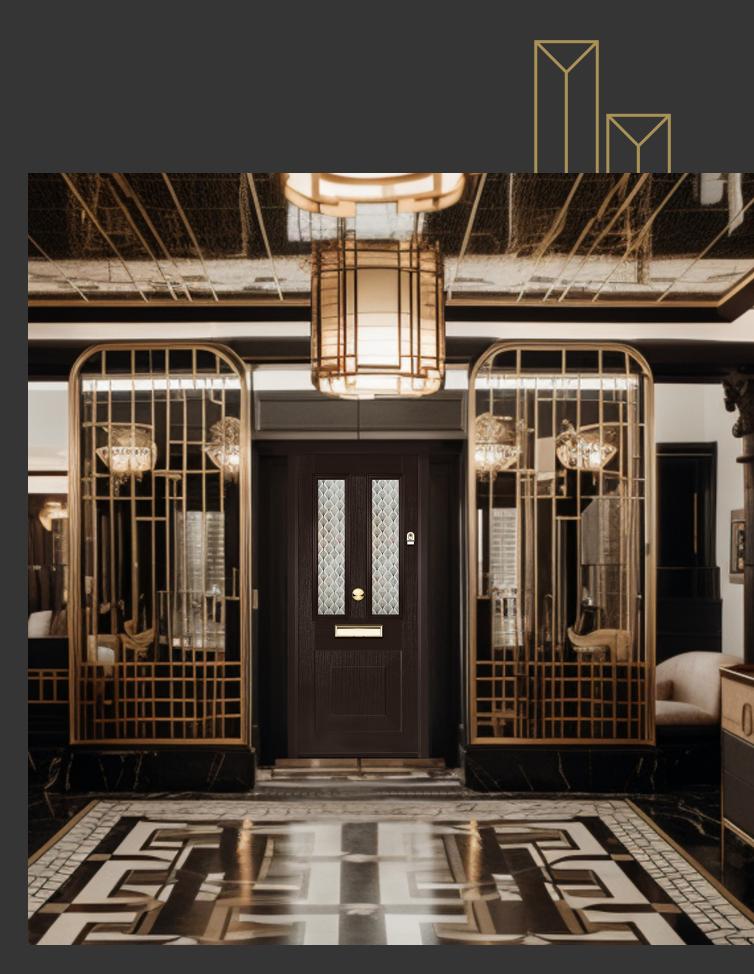

# NOir

Introducing NOiR, a brand-new aesthetic concept designed to elevate our latest door range, Eaton. Inspired by the dark glamour and effortless style of the roaring 20's, the NOiR theme combines stunning new pieces of glass with specially selected shades, Black, Black Ash Brown and Anthracite Grey, to bring the designs within the Eaton collection to life.