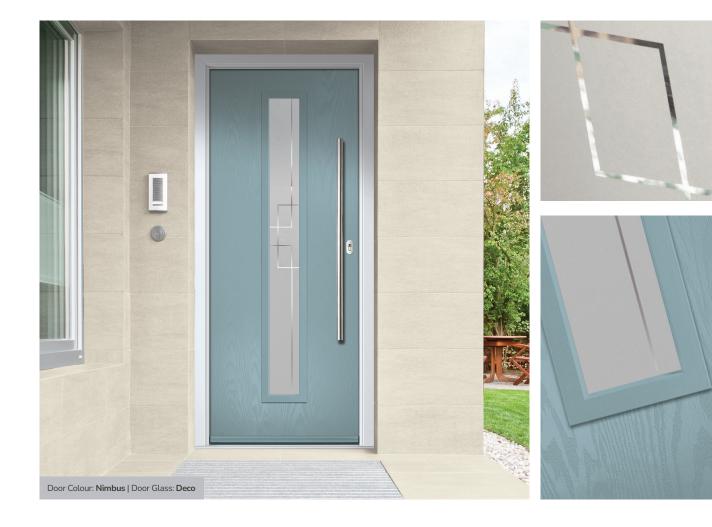

#### Deco

Exclusively commissioned by glass artisans, Deco uses a sophisticated frosted backing glass coupled with clear dividing lines that create a simple, elegant and highly desirable contemporary design.