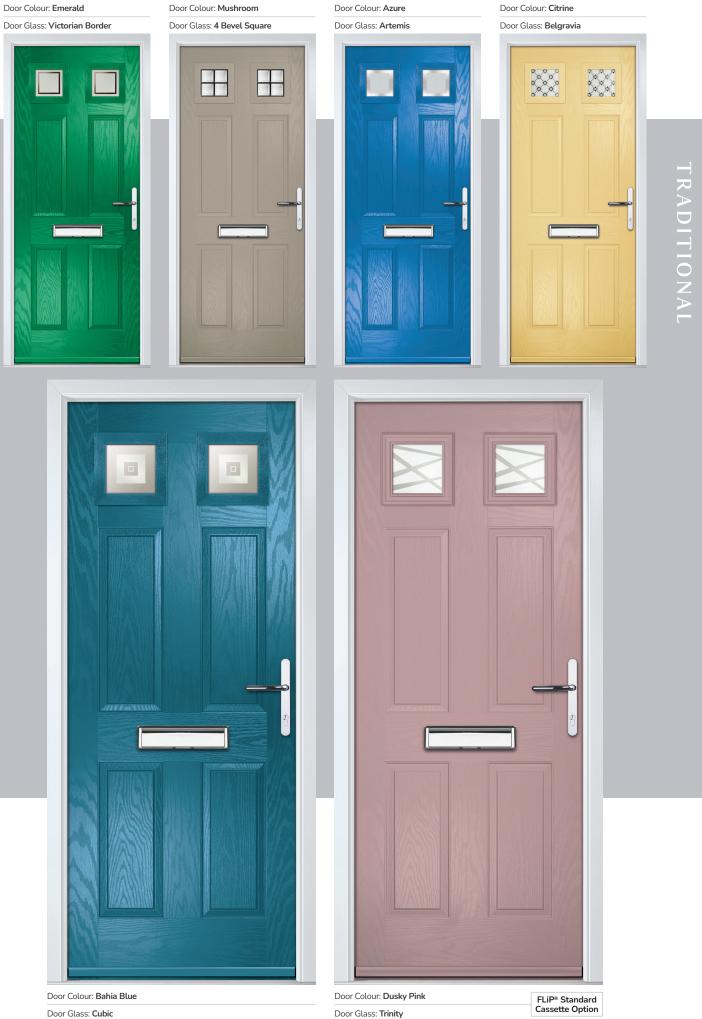

# **Pretty in PiNK!**

The exclusive PiNK Door Range supports Kelly's Heroes, which aims to raise awareness of mental health.

This exclusive collection is right on trend, with 3 shades of pink and co-ordinating glass options.

Door Glass: Bold Pink

Door Colour: Pale Pink

Door Colour: Bright Pink

Door Glass: Louisiana Rose Gold

Door Colour: Pale Pink

Door Colour: Dusky Pink

Door Glass: Louisiana Rose Gold