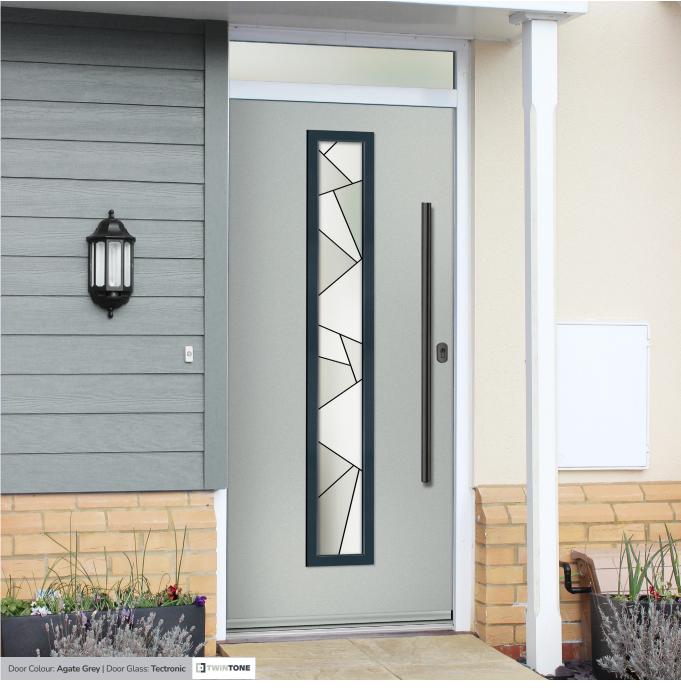

#### Tectronic

A truly contemporary design from our in-house designer Jeyda. The geometric shapes are combined with neutral greys and black glass colours to create a design unlike anything else on the market today.