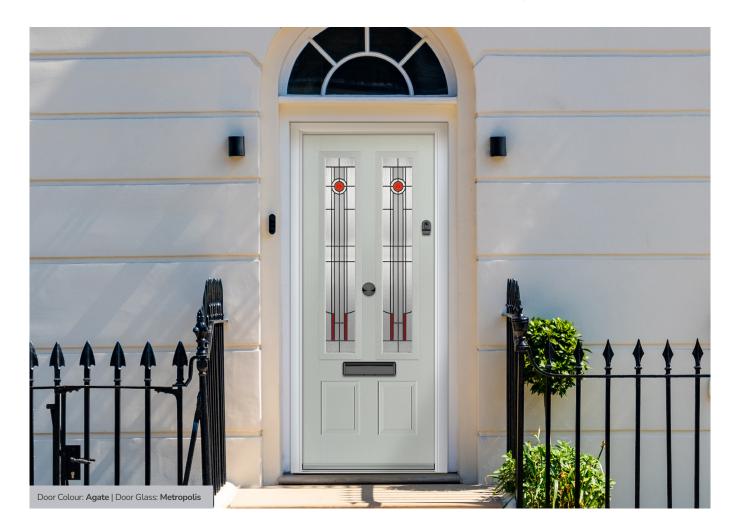

# **St Andrews**

Reminiscent of the door styles of the 1930's, the St Andrews door is available as a solid door option as well as a glazed.

Door Colour: Agate Grey | Door Glass: Skyscraper

Doorstyle Options