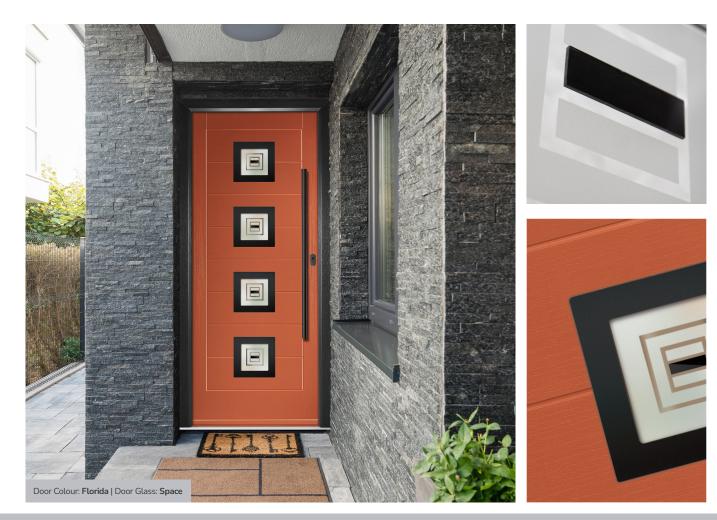

## Augusta

With its simple, slim glazed panel and parallel pull handle, the Augusta has a clean modern style.

Door Colour: Clotted Cream | Door Glass: Graphite

Door Colour: Bolero Door Glass: Luxor

Door Colour: Sage Door Glass: Impression