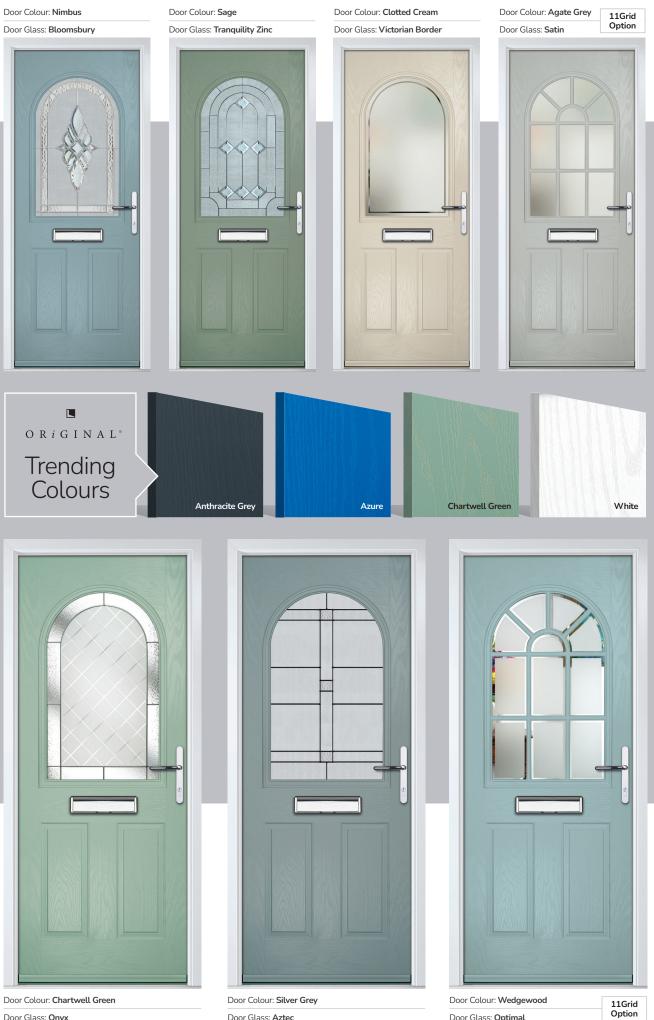

# Standard<br/>Colours Arage of 9 external<br/>colours with white interior<br/>as standard. Coloured<br/>both sides is a cost option. White Image of 9 external<br/>coloured<br/>image of 9 external<br/>image of 9 exte

#### PATINA

An exciting range of 6 patina colours are available exclusively on the Monza II, Eaton, Knightsbridge, Tatton, Gleneagles, Oulton, Grove and Kings door styles.