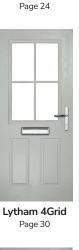

Lytham including 4Grid and 9Grid options

With its large glazed area, the Lytham lets light flood through. Also available with GridLite and our unique integral blind option.

Doorstyle Options

Door Colour: Mushroom

Door Colour: Mulberry
Door Glass: Trio Diamond

Door Colour: Moonshine

TRADITIONAL

4Grid Option