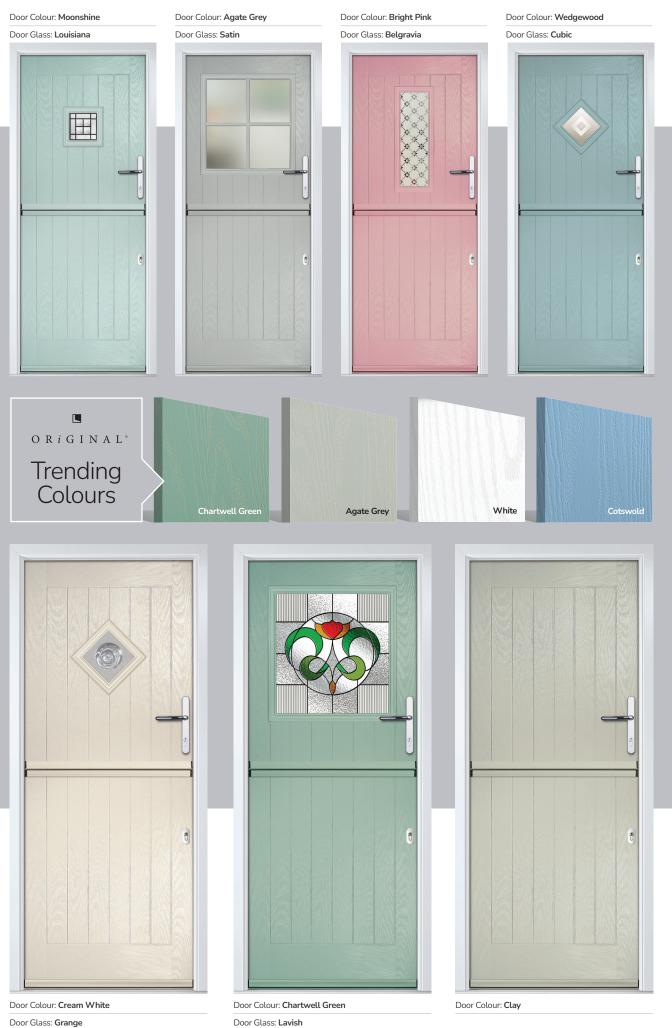

# **Pretty in PiNK!**

The exclusive PiNK Door Range supports Kelly's Heroes, which aims to raise awareness of mental health.

This exclusive collection is right on trend, with 3 shades of pink and co-ordinating glass options.

Door Glass: Bold Pink

Door Colour: Pale Pink

Door Colour: Bright Pink

Door Glass: Louisiana Rose Gold

Door Colour: Pale Pink

Door Colour: Dusky Pink

Door Glass: Louisiana Rose Gold