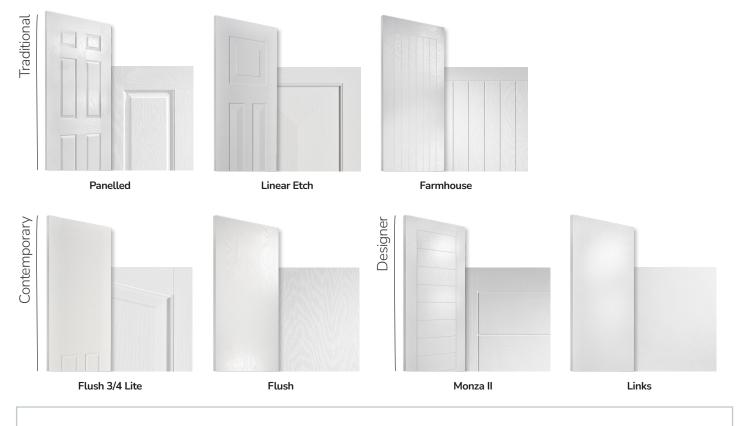

### **Door Styles**

A range of traditional doors designed to replicate the most popular timber doors and come with highly defined mouldings and realistic woodgrain embossing on the surface. Whether for a Victorian home, a modern townhouse or a farmhouse cottage, these doors always enhance the appearance of the entrance.

Troon

Belfry 3

Page 36

A selection of modern styles created from our newly engineered flush  $\frac{3}{4}$  lite finish and ever-popular flush finish. Featuring a mixture of angular and rounded mouldings, this collection perfectly suits our Standard, Flat Grained and Inox Stainless Steel cassettes.

Page 57

Seminole Page 50

Inox Munich Page 58 A designer collection of unique doors: the smooth/etched LINKS door, glazed using the FLiP<sup>®</sup> Flat Stipple cassette choice, or the stunning Monza II door with our FLiP<sup>®</sup> Flat Grained cassette or Inox<sup>™</sup> stainless steel frames.