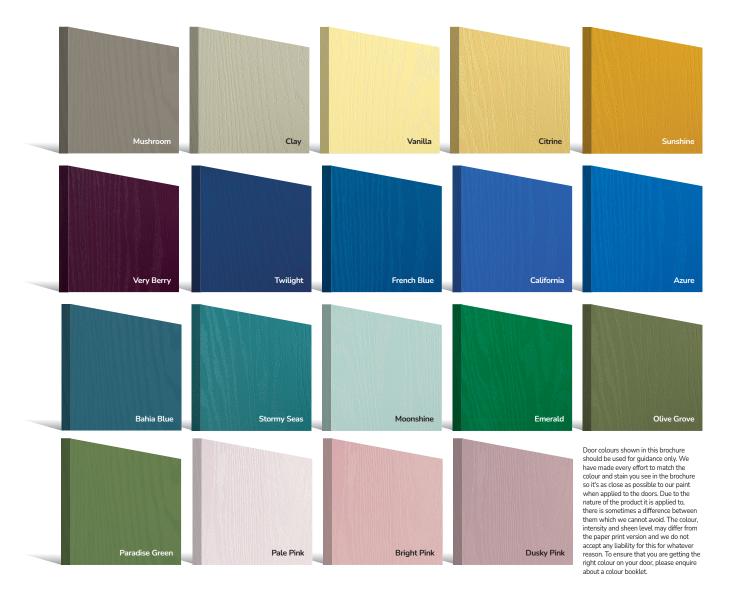

# Standard<br/>Colours Arage of 9 external<br/>colours with white interior<br/>as standard. Coloured<br/>both sides is a cost option. White Image of 9 external<br/>coloured<br/>image of 9 external<br/>image of 9 exte

\* Some RAL colours containing luminous elements are unavailable