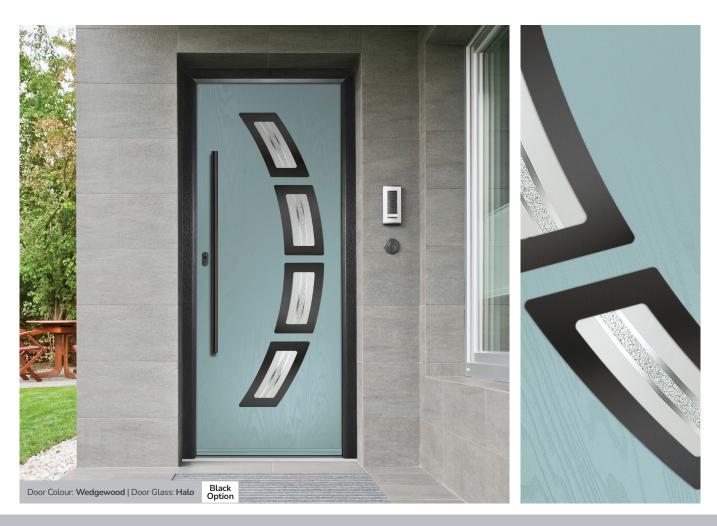

## Inox Barcelona

The sweeping Barcelona design 'oozes' sophistication and is a popular option. Available with or without curve panel.

Door Colour: Stormy Seas Left Door Glass: Tokyo Option

Door Colour: Very Berry Right Door Glass: Halo Option