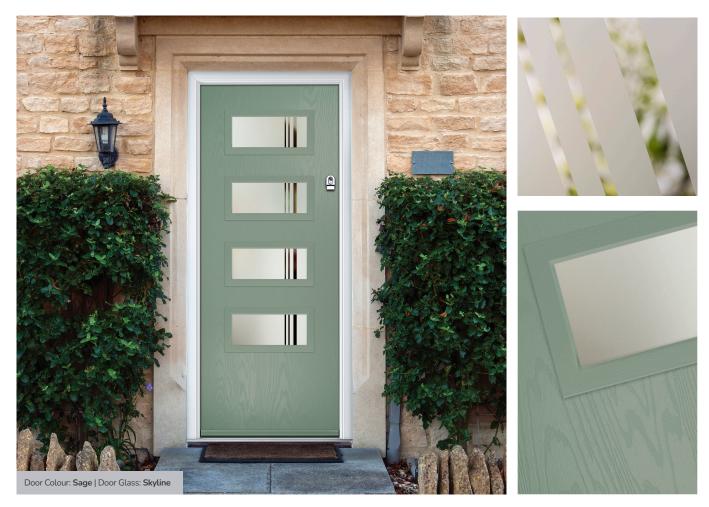

## Augusta

With its simple, slim glazed panel and parallel pull handle, the Augusta has a clean modern style.

Door Colour: Clotted Cream | Door Glass: Graphite

Door Colour: Bolero Door Glass: Luxor

Door Colour: Sage Door Glass: Impression