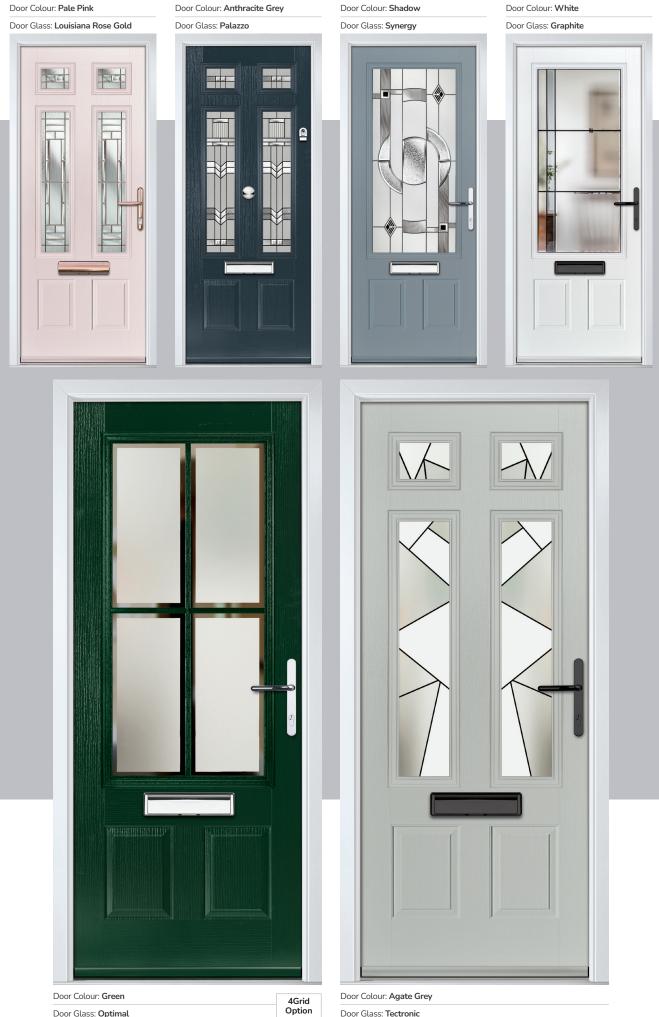

# **Pretty in PiNK!**

The exclusive PiNK Door Range supports Kelly's Heroes, which aims to raise awareness of mental health.

This exclusive collection is right on trend, with 3 shades of pink and co-ordinating glass options.

Door Glass: Bold Pink

Door Colour: Pale Pink

Door Colour: Bright Pink

Door Glass: Louisiana Rose Gold

Door Colour: Pale Pink

Door Colour: Dusky Pink

Door Glass: Louisiana Rose Gold

# **St Andrews**

Reminiscent of the door styles of the 1930's, the St Andrews door is available as a solid door option as well as a glazed.

Door Colour: Agate Grey | Door Glass: Skyscraper

Doorstyle Options