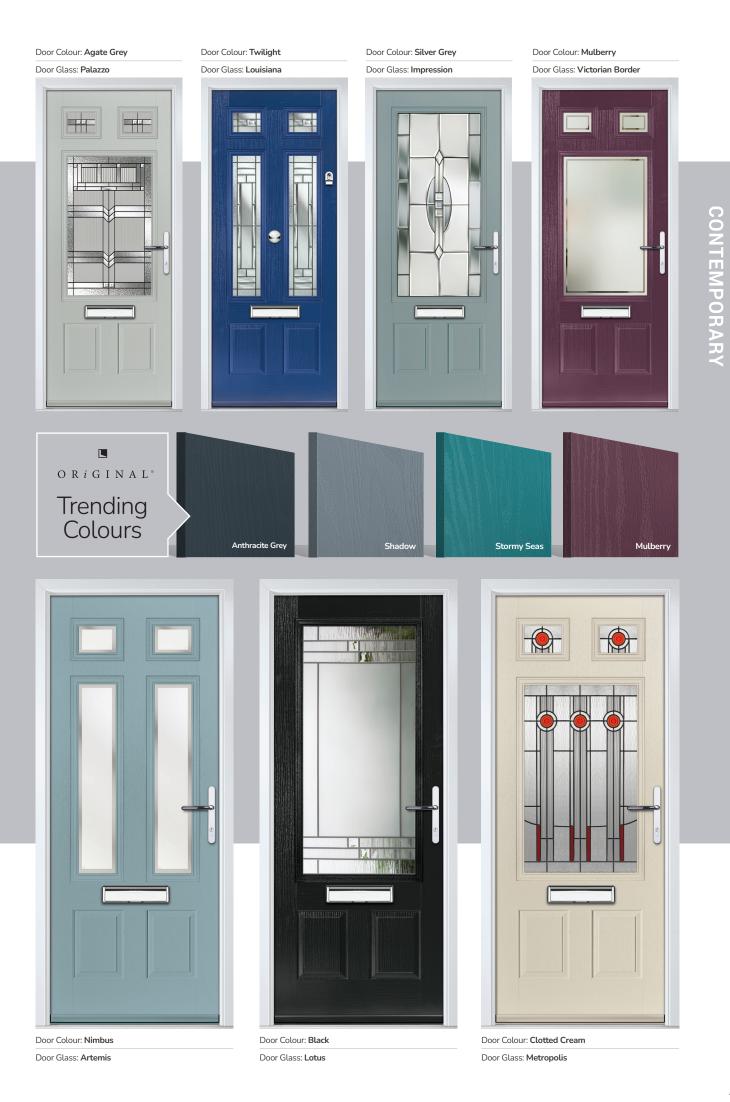

## **Gleneagles** including Grove and Kings option

Our popular Gleneagles design has been updated to feature a brand-new linear etch grain and is available as a single or grid glazing unit, as well as new designs Oulton, Kings and Grove.

#### Doorstyle Options

Gleneagles

Gleneagles 4Grid

Kings

Door Glass: Tectronic

Door Glass: Optimal

CONTEMPORARY

TRADITIONAL Door Colour: Sandstone Farmhouse Option Door Glass: Impression