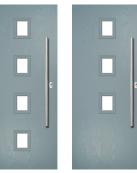

## **Links Square**

A popular choice with its bold colours and sleek pull handles, makes the perfect statement for a contemporary home.

Links Oakmont including Copenhagen option

The Links Oakmont door offers a unique, modern style with four decorative horizontal lites that allow light to stream in.