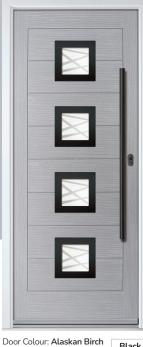

## **Gleneagles** including Grove and Kings option

Our popular Gleneagles design has been updated to feature a brand-new linear etch grain and is available as a single or grid glazing unit, as well as new designs Oulton, Kings and Grove.

#### Doorstyle Options

Gleneagles

Gleneagles 4Grid

Kings

Door Glass: Tectronic

Door Glass: Optimal

CONTEMPORARY

TRADITIONAL Door Colour: Sandstone Farmhouse Option Door Glass: Impression