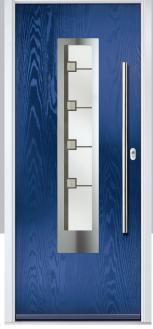

# Links Augusta

With its simple, slim glazed panel and parallel pull handle, the Links Augusta has a clean modern style.

I LINKS DESIGNER DOORS