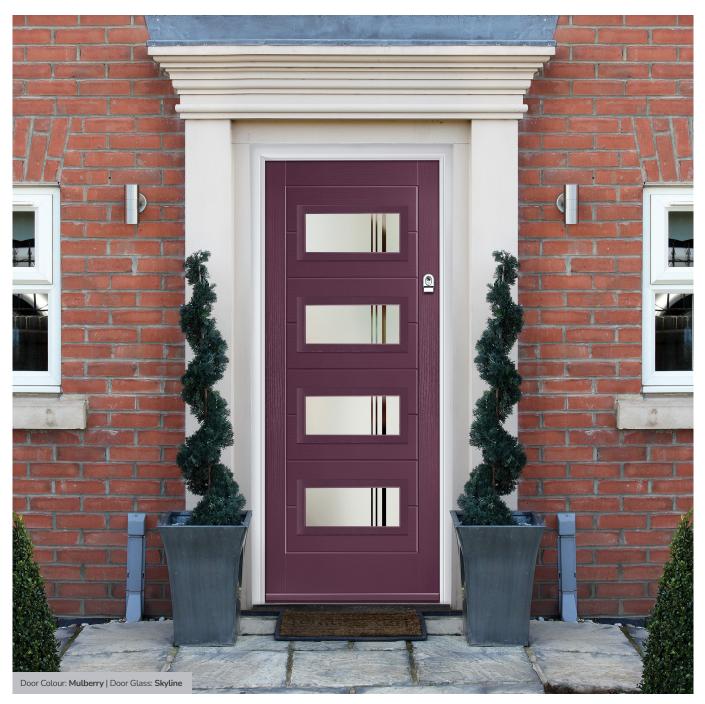

#### Skyline

A simplistic yet strikingly modern glass design, Skyline uses a combination of multiwidth clear lines against a background of delicately sandblasted glass.

Space

Minimalist and stylish, Space is a modern geometric design of an etched glass design, offset with 3-dimensional black glass elements, encapsulated inside a triple glazed unit.