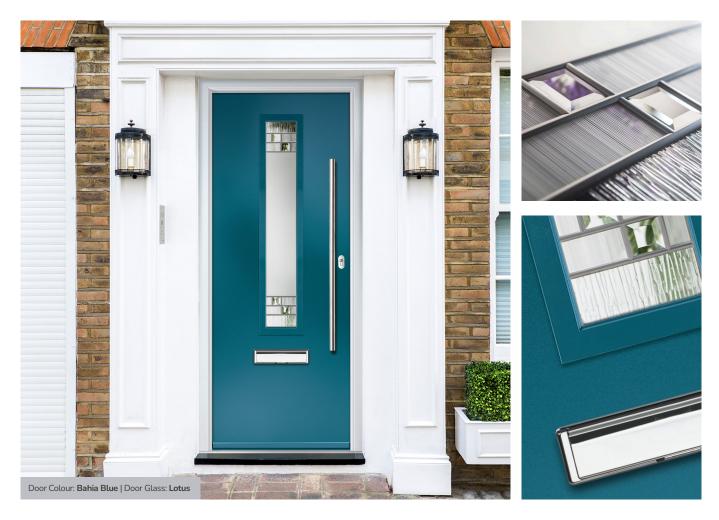

Door Glass: Lotus

Door Colour: Citrine Door Glass: Louisiana

CONTEMPORARY

Door Colour: Olive Grove

Door Glass: Trio Diamond

Door Colour: Clay

Door Glass: Impression

Door Colour: Slate

Door Glass: Skyscraper

Door Colour: Bahia Blue

Door Glass: Athena

Lotus

Using the 'weld-free' chrome finish aluminium cames, combined with bevelled glass pieces and etched Millenium glass, Lotus is a truly stunning yet simple design.